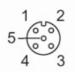

#### **Electrical connection - Socket**

Connector: 1 x M12, angled; coding: A; Locking: stainless steel (1.4404 / 316L); Contacts: gold-plated; Tightening torque: 0.6...1.5 Nm; Shielded connection cable: shield not connected

#### Connection

|      | Core colors : |
|------|---------------|
| BK = | black         |
| BN = | brown         |
| BU = | blue          |
| GY = | grey          |
| WH = | white         |
|      |               |