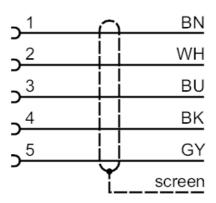

#### Connection

|      | Core colors : |
|------|---------------|
| BK = | black         |
| BN = | brown         |
| BU = | blue          |
| GY = | grey          |
| WH = | white         |
|      |               |