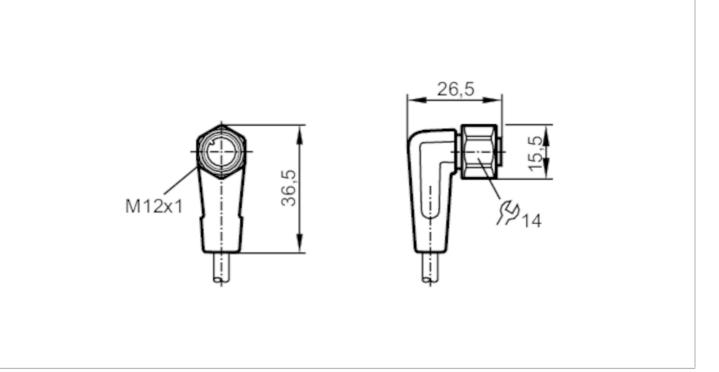

# 

| Application                     |      |                                                                                  |
|---------------------------------|------|----------------------------------------------------------------------------------|
| System                          |      | Free from silicone; gold-plated contacts; screened cable; Drag chain suitability |
| Application                     |      | sanitary and wet areas in the food industry                                      |
| Free from silicone              |      | yes                                                                              |
| Electrical data                 |      |                                                                                  |
| Operating voltage               | [V]  | < 30 AC / < 36 DC                                                                |
| Protection class                |      | III                                                                              |
| Max. current load total         | [A]  | 4                                                                                |
| Overall current rating (UL)     | [A]  | 3                                                                                |
| Operating conditions            |      |                                                                                  |
| Ambient temperature             | [°C] | -25100                                                                           |
| Note on ambient temperature     |      | cULus:50                                                                         |
| Ambient temperature<br>(moving) | [°C] | 5100                                                                             |
| Note on ambient temperature     |      | cULus:50                                                                         |
| (moving)<br>Protection          |      |                                                                                  |
|                                 |      | IP 65; IP 67; IP 68; IP 69K                                                      |
| Mechanical data                 |      |                                                                                  |
| Weight                          | [g]  | 1165.5                                                                           |
| Dimensions                      | [mm] | 26.5 x 15.5 x 36.5                                                               |
| Material                        |      | housing: PVC orange; sealing: EPDM                                               |
| Material nut                    |      | stainless steel (1.4404 / 316L)                                                  |
| Drag chain suitability          |      | yes                                                                              |

#### **Electrical connection - Socket**

Connector: 1 x M12, angled; coding: A; Locking: stainless steel (1.4404 / 316L); Contacts: gold-plated; Tightening torque: 0.6...1.5 Nm; Shielded connection cable: shield not connected