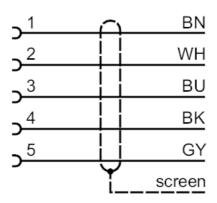

#### **Electrical connection**

Cable: 25 m, PVC, orange, Ø 5.2 mm, screened;  $5 \times 0.25 \text{ mm}^2$  ( $32 \times Ø 0.1 \text{ mm}$ )

#### Connection

|      | Core colors : |
|------|---------------|
| BK = | black         |
| BN = | brown         |
| BU = | blue          |
| GY = | grey          |
| WH = | white         |
|      |               |