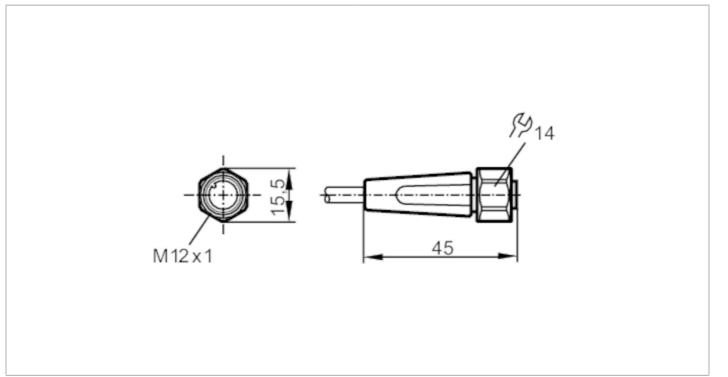

# 

| Application                          |      |                                                                                  |  |
|--------------------------------------|------|----------------------------------------------------------------------------------|--|
| System                               |      | Free from silicone; gold-plated contacts; screened cable; Drag chain suitability |  |
| Application                          |      | sanitary and wet areas in the food industry                                      |  |
| Free from silicone                   |      | yes                                                                              |  |
| Electrical data                      |      |                                                                                  |  |
| Operating voltage                    | [V]  | < 30 AC / < 36 DC                                                                |  |
| Protection class                     |      | III                                                                              |  |
| Max. current load total              | [A]  | 4                                                                                |  |
| Overall current rating (UL)          | [A]  | 3                                                                                |  |
| Operating conditions                 |      |                                                                                  |  |
| Ambient temperature                  | [°C] | -25100                                                                           |  |
| Note on ambient temperature          |      | cULus:50                                                                         |  |
| Ambient temperature<br>(moving)      | [°C] | 5100                                                                             |  |
| Note on ambient temperature (moving) |      | cULus:50                                                                         |  |
| Protection                           |      | IP 65; IP 67; IP 68; IP 69K                                                      |  |
| Mechanical data                      |      |                                                                                  |  |
| Weight                               | [g]  | 1179.5                                                                           |  |
| Dimensions                           | [mm] | 15.5 x 15.5 x 45                                                                 |  |
| Material                             |      | housing: PVC orange; sealing: EPDM                                               |  |
| Material nut                         |      | stainless steel (1.4404 / 316L)                                                  |  |
| Drag chain suitability               |      | yes                                                                              |  |

#### Female cordset

ADOGH050VAS0025G05

| Drag chain suitability | Bending radius for flexible applications | min. 10 x cable diameter                                                                       |  |
|------------------------|------------------------------------------|------------------------------------------------------------------------------------------------|--|
|                        | Travel speed                             | max. 3.3 m/s for a horizontal travel length of 5 m and max. acceleration of 5 m/s <sup>2</sup> |  |
|                        | Bending cycles                           | > 1 Mio.                                                                                       |  |
|                        | Torsional strain                         | ± 180 °/m                                                                                      |  |
| Remarks                |                                          |                                                                                                |  |
| Pack quantity          | 1 pcs.                                   |                                                                                                |  |

#### **Electrical connection - Socket**

Connector: 1 x M12, straight; coding: A; Locking: stainless steel (1.4404 / 316L); Contacts: gold-plated; Tightening torque: 0.6...1.5 Nm; Shielded connection cable: shield not connected