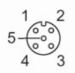

#### **Electrical connection - Socket**

Connector: 1 x M12, straight; coding: A; Locking: stainless steel (1.4404 / 316L); Contacts: gold-plated; Tightening torque: 0.6...1.5 Nm; Shielded connection cable: shield not connected