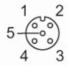

## Electrical connection - Socket

Connector: 1 x M12, straight; coding: A; Locking: stainless steel (1.4404 / 316L); Contacts: gold-plated; Tightening torque: 0.6...1.5 Nm; Shielded connection cable: shield not connected