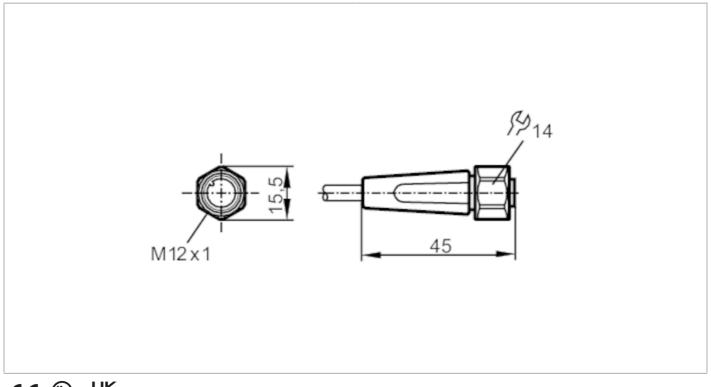

## Female cordset

ADOGH050VAS0005G05

| Application                          |      |                                                                                  |  |
|--------------------------------------|------|----------------------------------------------------------------------------------|--|
| System                               |      | Free from silicone; gold-plated contacts; screened cable; Drag chain suitability |  |
| Application                          |      | sanitary and wet areas in the food industry                                      |  |
| Free from silicone                   |      | yes                                                                              |  |
| Electrical data                      |      |                                                                                  |  |
| Operating voltage                    | [V]  | < 30 AC / < 36 DC                                                                |  |
| Protection class                     |      | III                                                                              |  |
| Max. current load total              | [A]  | 4                                                                                |  |
| Overall current rating (UL)          | [A]  | 3                                                                                |  |
| Operating conditions                 |      |                                                                                  |  |
| Ambient temperature                  | [°C] | -25100                                                                           |  |
| Note on ambient temperature          |      | cULus:50                                                                         |  |
| Ambient temperature (moving)         | [°C] | 5100                                                                             |  |
| Note on ambient temperature (moving) |      | cULus:50                                                                         |  |
| Protection                           |      | IP 65; IP 67; IP 68; IP 69K                                                      |  |
| Mechanical data                      |      |                                                                                  |  |
| Weight                               | [g]  | 255.3                                                                            |  |
| Dimensions                           | [mm] | 15.5 x 15.5 x 45                                                                 |  |
| Material                             |      | housing: PVC orange; sealing: EPDM                                               |  |
| Material nut                         |      | stainless steel (1.4404 / 316L)                                                  |  |
| Drag chain suitability               |      | yes                                                                              |  |

#### Female cordset

| Drag chain suitability | Bending radius for flexible applications | min. 10 x cable diameter                                                                       |
|------------------------|------------------------------------------|------------------------------------------------------------------------------------------------|
|                        | Travel speed                             | max. 3.3 m/s for a horizontal travel length of 5 m and max. acceleration of 5 m/s <sup>2</sup> |
|                        | Bending cycles                           | > 1 Mio.                                                                                       |
|                        | Torsional strain                         | ± 180 °/m                                                                                      |