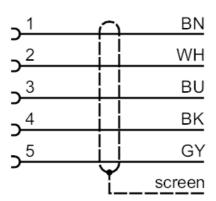

## **Electrical connection**

Cable: 5 m, PVC, orange, Ø 5.2 mm, screened; 5 x 0.25 mm $^2$  (32 x Ø 0.1 mm)

#### Connection

Core colors:

| BK = | black |
|------|-------|
| BN = | brown |
| BU = | blue  |
| GY = | grey  |
| WH = | white |