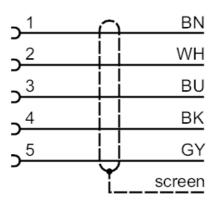

. .

Cable: 2 m, PVC, orange, Ø 5.2 mm, screened; 5 x 0.25 mm² (32 x Ø 0.1 mm )

Connection

|      | Core colors : |
|------|---------------|
| BK = | black         |
| BN = | brown         |
| BU = | blue          |
| GY = | grey          |
| WH = | white         |