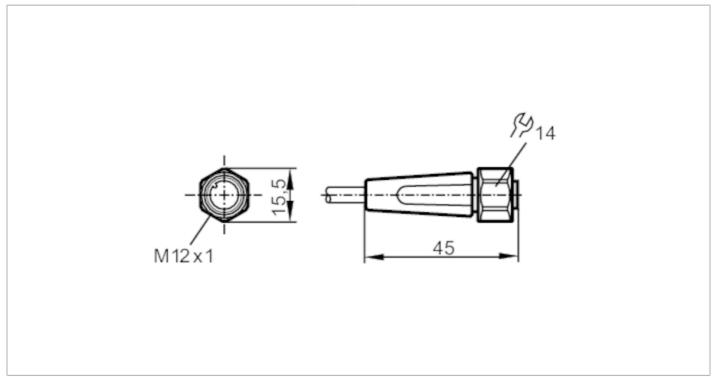

# 

| Application                          |      |                                                                                  |  |
|--------------------------------------|------|----------------------------------------------------------------------------------|--|
| System                               |      | Free from silicone; gold-plated contacts; screened cable; Drag chain suitability |  |
| Application                          |      | sanitary and wet areas in the food industry                                      |  |
| Free from silicone                   |      | yes                                                                              |  |
| Electrical data                      |      |                                                                                  |  |
| Operating voltage                    | [V]  | < 30 AC / < 36 DC                                                                |  |
| Protection class                     |      | III                                                                              |  |
| Max. current load total              | [A]  | 4                                                                                |  |
| Overall current rating (UL)          | [A]  | 3                                                                                |  |
| Operating conditions                 |      |                                                                                  |  |
| Ambient temperature                  | [°C] | -25100                                                                           |  |
| Note on ambient temperature          |      | cULus:50 °C                                                                      |  |
| Ambient temperature (moving)         | [°C] | 5100                                                                             |  |
| Note on ambient temperature (moving) |      | cULus:50 °C                                                                      |  |
| Protection                           |      | IP 65; IP 67; IP 68; IP 69K                                                      |  |
| Mechanical data                      |      |                                                                                  |  |
| Weight                               | [g]  | 114.1                                                                            |  |
| Dimensions                           | [mm] | 15.5 x 15.5 x 45                                                                 |  |
| Material                             |      | housing: PVC orange; sealing: EPDM                                               |  |
| Material nut                         |      | stainless steel (1.4404 / 316L)                                                  |  |
| Drag chain suitability               |      | yes                                                                              |  |

#### **Electrical connection - Socket**

Connector: 1 x M12, straight; coding: A; Locking: stainless steel (1.4404 / 316L); Contacts: gold-plated; Tightening torque: 0.6...1.5 Nm; Shielded connection cable: shield not connected