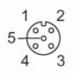

#### **Electrical connection - Socket**

Connector: 1 x M12, straight; coding: A; Locking: stainless steel (1.4404 / 316L); Contacts: gold-plated; Tightening torque: 0.6...1.5 Nm; Shielded connection cable: shield not connected