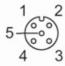

### Electrical connection - Socket

Connector: 1 x M12, angled; coding: A; Locking: stainless steel (1.4404 / 316L); Contacts: gold-plated; Tightening torque: 0.6...1.5 Nm; Shielded connection cable: shield not connected