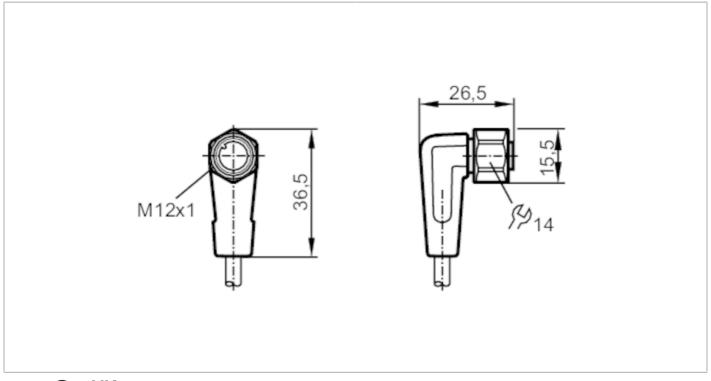

### Female cordset

ADOAH040VAS0010G04

| Application                          |      |                                                                                  |
|--------------------------------------|------|----------------------------------------------------------------------------------|
| System                               |      | Free from silicone; gold-plated contacts; screened cable; Drag chain suitability |
| Application                          |      | sanitary and wet areas in the food industry                                      |
| Free from silicone                   |      | yes                                                                              |
| Electrical data                      |      |                                                                                  |
| Operating voltage                    | [V]  | < 50 AC / < 60 DC                                                                |
| Protection class                     |      | III                                                                              |
| Max. current load total              | [A]  | 4                                                                                |
| Overall current rating (UL)          | [A]  | 3                                                                                |
| Operating conditions                 |      |                                                                                  |
| Ambient temperature                  | [°C] | -25100                                                                           |
| Note on ambient temperature          |      | cULus:50                                                                         |
| Ambient temperature<br>(moving)      | [°C] | 5100                                                                             |
| Note on ambient temperature (moving) |      | cULus:50                                                                         |
| Protection                           |      | IP 65; IP 67; IP 68; IP 69K                                                      |
| Mechanical data                      |      |                                                                                  |
| Weight                               | [g]  | 479.5                                                                            |
| Dimensions                           | [mm] | 26.5 x 15.5 x 36.5                                                               |
| Material                             |      | housing: PVC orange; sealing: EPDM                                               |
| Material nut                         |      | stainless steel (1.4404 / 316L)                                                  |
| Drag chain suitability               |      | yes                                                                              |

### Female cordset

ADOAH040VAS0010G04

| Drag chain suitability | Bending radius for flexible applications | min. 10 x cable diameter                                                                       |
|------------------------|------------------------------------------|------------------------------------------------------------------------------------------------|
|                        | Travel speed                             | max. 3.3 m/s for a horizontal travel length of 5 m and max. acceleration of 5 m/s <sup>2</sup> |
|                        | Bending cycles                           | > 1 Mio.                                                                                       |
|                        | Torsional strain                         | ± 180 °/m                                                                                      |

### Electrical connection - Socket

Connector: 1 x M12, angled; coding: A; Locking: stainless steel (1.4404 / 316L); Contacts: gold-plated; Tightening torque: 0.6...1.5 Nm; Shielded connection cable: shield not connected