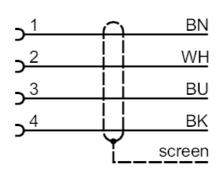

## **Electrical connection**

Cable: 10 m, PVC, orange, Ø 5.2 mm, screened; 4 x 0.34 mm<sup>2</sup> (42 x Ø 0.1 mm )

### Electrical connection - Socket

Connector: 1 x M12, angled; coding: A; Locking: stainless steel (1.4404 / 316L); Contacts: gold-plated; Tightening torque: 0.6...1.5 Nm; Shielded connection cable: shield not connected

#### Connection

Core colors :

 BK =
 black

 BN =
 brown

 BU =
 blue

 WH =
 white