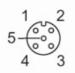

#### Electrical connection - Socket

Connector: 1 x M12, angled; coding: A; Locking: stainless steel (1.4404 / 316L); Contacts: gold-plated; Tightening torque: 0.6...1.5 Nm; Shielded connection cable: shield not connected

Connection

|      | Core colors : |
|------|---------------|
| BK = | black         |
| BN = | brown         |
| BU = | blue          |
| WH = | white         |
|      |               |