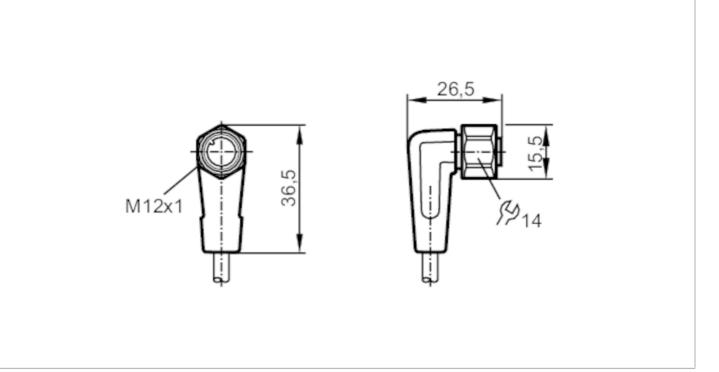

# 

| Application                          |      |                                                                                  |
|--------------------------------------|------|----------------------------------------------------------------------------------|
| System                               |      | Free from silicone; gold-plated contacts; screened cable; Drag chain suitability |
| Application                          |      | sanitary and wet areas in the food industry                                      |
| Free from silicone                   |      | yes                                                                              |
| Electrical data                      |      |                                                                                  |
| Operating voltage                    | [V]  | < 50 AC / < 60 DC                                                                |
| Protection class                     |      | III                                                                              |
| Max. current load total              | [A]  | 4                                                                                |
| Overall current rating (UL)          | [A]  | 3                                                                                |
| Operating conditions                 |      |                                                                                  |
| Ambient temperature                  | [°C] | -25100                                                                           |
| Note on ambient temperature          |      | cULus:50                                                                         |
| Ambient temperature<br>(moving)      | [°C] | 5100                                                                             |
| Note on ambient temperature (moving) |      | cULus:50                                                                         |
| Protection                           |      | IP 65; IP 67; IP 68; IP 69K                                                      |
| Mechanical data                      |      |                                                                                  |
| Weight                               | [g]  | 253.5                                                                            |
| Dimensions                           | [mm] | 26.5 x 15.5 x 36.5                                                               |
| Material                             |      | housing: PVC orange; sealing: EPDM                                               |
| Material nut                         |      | stainless steel (1.4404 / 316L)                                                  |
| Drag chain suitability               |      | yes                                                                              |

#### Electrical connection - Socket

Connector: 1 x M12, angled; coding: A; Locking: stainless steel (1.4404 / 316L); Contacts: gold-plated; Tightening torque: 0.6...1.5 Nm; Shielded connection cable: shield not connected