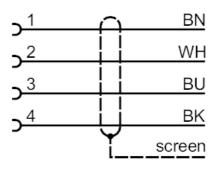

Cable: 5 m, PVC, orange, Ø 5.2 mm, screened; 4 x 0.34 mm<sup>2</sup> (42 x Ø 0.1 mm )

#### Electrical connection - Socket

Connector: 1 x M12, angled; coding: A; Locking: stainless steel (1.4404 / 316L); Contacts: gold-plated; Tightening torque: 0.6...1.5 Nm; Shielded connection cable: shield not connected

Connection

|      | Core colors : |
|------|---------------|
| BK = | black         |
| BN = | brown         |
| BU = | blue          |
| WH = | white         |
|      |               |