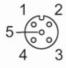

### Electrical connection - Socket

Connector: 1 x M12, angled; coding: A; Locking: stainless steel (1.4404 / 316L); Contacts: gold-plated; Tightening torque: 0.6...1.5 Nm; Shielded connection cable: shield not connected

#### Connection

Core colors:

 BK =
 black

 BN =
 brown

 BU =
 blue

 WH =
 white