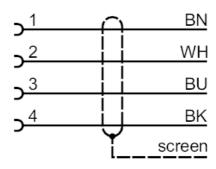

## **Electrical connection**

Cable: 2 m, PVC, orange, Ø 5.2 mm, screened;  $4 \times 0.34 \text{ mm}^2$  ( $42 \times Ø 0.1 \text{ mm}$ )

#### Connection

Core colors:

 BK =
 black

 BN =
 brown

 BU =
 blue

 WH =
 white