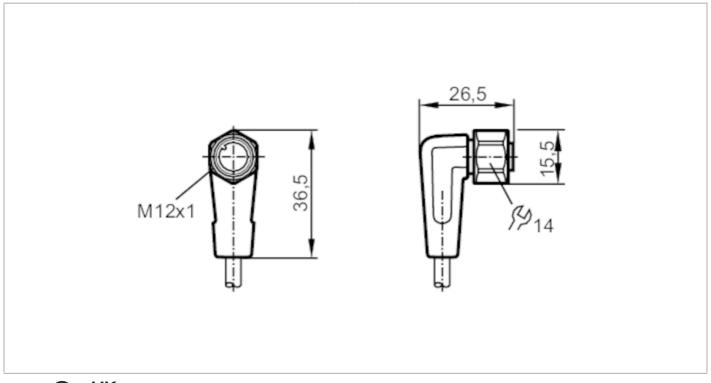

### Female cordset

ADOAH040VAS0002G04

| Application                          |      |                                                                                  |  |
|--------------------------------------|------|----------------------------------------------------------------------------------|--|
| System                               |      | Free from silicone; gold-plated contacts; screened cable; Drag chain suitability |  |
| Application                          |      | sanitary and wet areas in the food industry                                      |  |
| Free from silicone                   |      | yes                                                                              |  |
| Electrical data                      |      |                                                                                  |  |
| Operating voltage                    | [V]  | < 50 AC / < 60 DC                                                                |  |
| Protection class                     |      | III                                                                              |  |
| Max. current load total              | [A]  | 4                                                                                |  |
| Overall current rating (UL)          | [A]  | 3                                                                                |  |
| Operating conditions                 |      |                                                                                  |  |
| Ambient temperature                  | [°C] | -25100                                                                           |  |
| Note on ambient temperature          | 9    | cULus:50 °C                                                                      |  |
| Ambient temperature (moving)         | [°C] | 5100                                                                             |  |
| Note on ambient temperature (moving) | 9    | cULus:50 °C                                                                      |  |
| Protection                           |      | IP 65; IP 67; IP 68; IP 69K                                                      |  |
| Mechanical data                      |      |                                                                                  |  |
| Weight                               | [g]  | 115.4                                                                            |  |
| Dimensions                           | [mm] | 26.5 x 15.5 x 36.5                                                               |  |
| Material                             |      | housing: PVC orange; sealing: EPDM                                               |  |
| Material nut                         |      | stainless steel (1.4404 / 316L)                                                  |  |
| Drag chain suitability               |      | yes                                                                              |  |
|                                      |      |                                                                                  |  |

### Electrical connection - Socket

Connector: 1 x M12, angled; coding: A; Locking: stainless steel (1.4404 / 316L); Contacts: gold-plated; Tightening torque: 0.6...1.5 Nm; Shielded connection cable: shield not connected