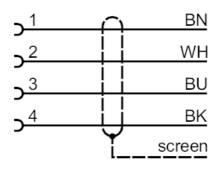

5 m/s <sup>2</sup> |
|                        | Bending cycles                           | > 1 Mio.                                                                                       |
|                        | Torsional strain                         | ± 180 °/m                                                                                      |

| Remarks       |        |
|---------------|--------|
| Pack quantity | 1 pcs. |

## **Electrical connection**

Cable: 25 m, PVC, orange, Ø 5.2 mm, screened; 4 x 0.34 mm<sup>2</sup> (42 x Ø 0.1 mm )

### Electrical connection - Socket

Connector: 1 x M12, straight; coding: A; Locking: stainless steel (1.4404 / 316L); Contacts: gold-plated; Tightening torque: 0.6...1.5 Nm; Shielded connection cable: shield not connected



#### Connection



Core colors:

BK = black BN = brown BU = blue WH = white