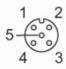

### Electrical connection - Socket

Connector: 1 x M12, straight; coding: A; Locking: stainless steel (1.4404 / 316L); Contacts: gold-plated; Tightening torque: 0.6...1.5 Nm; Shielded connection cable: shield not connected