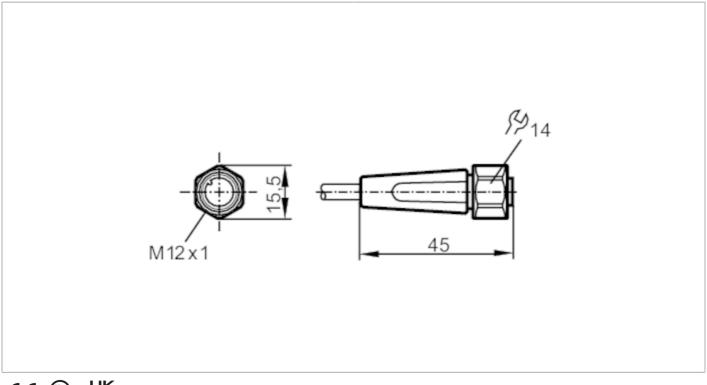

### Female cordset

ADOGH040VAS0025G04

| Application                          |      |                                                                                  |
|--------------------------------------|------|----------------------------------------------------------------------------------|
| System                               |      | Free from silicone; gold-plated contacts; screened cable; Drag chain suitability |
| Application                          |      | sanitary and wet areas in the food industry                                      |
| Free from silicone                   |      | yes                                                                              |
| Electrical data                      |      |                                                                                  |
| Operating voltage                    | [V]  | < 50 AC / < 60 DC                                                                |
| Protection class                     |      | III                                                                              |
| Max. current load total              | [A]  | 4                                                                                |
| Overall current rating (UL)          | [A]  | 3                                                                                |
| Operating conditions                 |      |                                                                                  |
| Ambient temperature                  | [°C] | -25100                                                                           |
| Note on ambient temperature          |      | cULus:50                                                                         |
| Ambient temperature (moving)         | [°C] | 5100                                                                             |
| Note on ambient temperature (moving) |      | cULus:50                                                                         |
| Protection                           |      | IP 65; IP 67; IP 68; IP 69K                                                      |
| Mechanical data                      |      |                                                                                  |
| Weight                               | [g]  | 1187.5                                                                           |
| Dimensions                           | [mm] | 15.5 x 15.5 x 45                                                                 |
| Material                             |      | housing: PVC orange; sealing: EPDM                                               |
| Material nut                         |      | stainless steel (1.4404 / 316L)                                                  |
| Drag chain suitability               |      | yes                                                                              |

### Electrical connection - Socket

Connector: 1 x M12, straight; coding: A; Locking: stainless steel (1.4404 / 316L); Contacts: gold-plated; Tightening torque: 0.6...1.5 Nm; Shielded connection cable: shield not connected