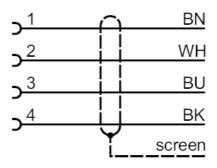

Connection

|      | Core colors : |
|------|---------------|
| BK = | black         |
| BN = | brown         |
| BU = | blue          |
| WH = | white         |