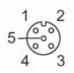

Electrical connection

Cable: 10 m, PVC, orange, Ø 5.2 mm, screened; 4 x 0.34 mm<sup>2</sup> (42 x Ø 0.1 mm )

**Electrical connection - Socket** 

Connector: 1 x M12, straight; coding: A; Locking: stainless steel (1.4404 / 316L); Contacts: gold-plated; Tightening torque: 0.6...1.5 Nm; Shielded connection cable: shield not connected

Connection

|      | Core colors : |
|------|---------------|
| BK = | black         |
| BN = | brown         |
| BU = | blue          |
| WH = | white         |