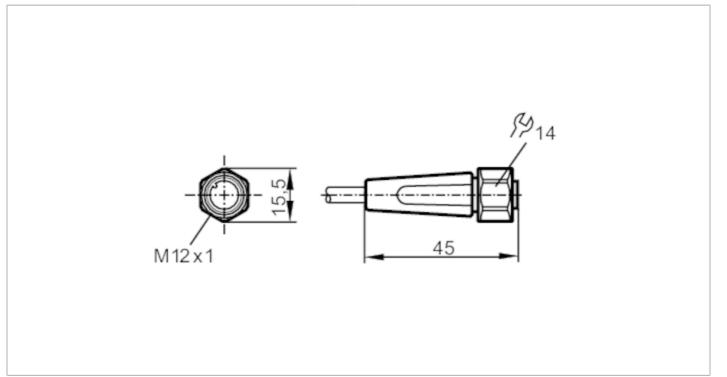

# 

| Application                          |      |                                                                                  |  |
|--------------------------------------|------|----------------------------------------------------------------------------------|--|
| System                               |      | Free from silicone; gold-plated contacts; screened cable; Drag chain suitability |  |
| Application                          |      | sanitary and wet areas in the food industry                                      |  |
| Free from silicone                   |      | yes                                                                              |  |
| Electrical data                      |      |                                                                                  |  |
| Operating voltage                    | [V]  | < 50 AC / < 60 DC                                                                |  |
| Protection class                     |      | III                                                                              |  |
| Max. current load total              | [A]  | 4                                                                                |  |
| Overall current rating (UL)          | [A]  | 3                                                                                |  |
| Operating conditions                 |      |                                                                                  |  |
| Ambient temperature                  | [°C] | -25100                                                                           |  |
| Note on ambient temperature          |      | cULus:50                                                                         |  |
| Ambient temperature<br>(moving)      | [°C] | 5100                                                                             |  |
| Note on ambient temperature (moving) |      | cULus:50                                                                         |  |
| Protection                           |      | IP 65; IP 67; IP 68; IP 69K                                                      |  |
| Mechanical data                      |      |                                                                                  |  |
| Weight                               | [g]  | 484.5                                                                            |  |
| Dimensions                           | [mm] | 15.5 x 15.5 x 45                                                                 |  |
| Material                             |      | housing: PVC orange; sealing: EPDM                                               |  |
| Material nut                         |      | stainless steel (1.4404 / 316L)                                                  |  |
| Drag chain suitability               |      | yes                                                                              |  |

Electrical connection

Cable: 10 m, PVC, orange, Ø 5.2 mm, screened; 4 x 0.34 mm<sup>2</sup> (42 x Ø 0.1 mm )

**Electrical connection - Socket** 

Connector: 1 x M12, straight; coding: A; Locking: stainless steel (1.4404 / 316L); Contacts: gold-plated; Tightening torque: 0.6...1.5 Nm; Shielded connection cable: shield not connected