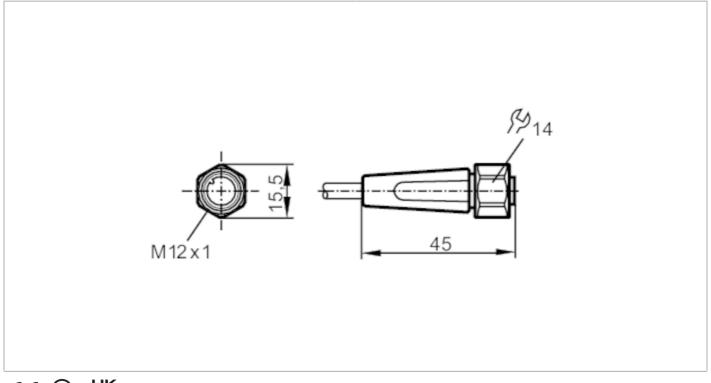

### Female cordset

ADOGH040VAS0005G04

| Application                          |      |                                                                                  |
|--------------------------------------|------|----------------------------------------------------------------------------------|
| System                               |      | Free from silicone; gold-plated contacts; screened cable; Drag chain suitability |
| Application                          |      | sanitary and wet areas in the food industry                                      |
| Free from silicone                   |      | yes                                                                              |
| Electrical data                      |      |                                                                                  |
| Operating voltage                    | [V]  | < 50 AC / < 60 DC                                                                |
| Protection class                     |      | III                                                                              |
| Max. current load total              | [A]  | 4                                                                                |
| Overall current rating (UL)          | [A]  | 3                                                                                |
| Operating conditions                 |      |                                                                                  |
| Ambient temperature                  | [°C] | -25100                                                                           |
| Note on ambient temperatur           | re   | cULus:50                                                                         |
| Ambient temperature (moving)         | [°C] | 5100                                                                             |
| Note on ambient temperature (moving) | re   | cULus:50                                                                         |
| Protection                           |      | IP 65; IP 67; IP 68; IP 69K                                                      |
| Mechanical data                      |      |                                                                                  |
| Weight                               | [g]  | 254.7                                                                            |
| Dimensions                           | [mm] | 15.5 x 15.5 x 45                                                                 |
| Material                             |      | housing: PVC orange; sealing: EPDM                                               |
| Material nut                         |      | stainless steel (1.4404 / 316L)                                                  |
| Drag chain suitability               |      | yes                                                                              |
|                                      |      |                                                                                  |

### Female cordset

ADOGH040VAS0005G04

| Drag chain suitability | Bending radius for flexible applications | min. 10 x cable diameter                                                                       |
|------------------------|------------------------------------------|------------------------------------------------------------------------------------------------|
|                        | Travel speed                             | max. 3.3 m/s for a horizontal travel length of 5 m and max. acceleration of 5 m/s <sup>2</sup> |
|                        | Bending cycles                           | > 1 Mio.                                                                                       |
|                        | Torsional strain                         | ± 180 °/m                                                                                      |