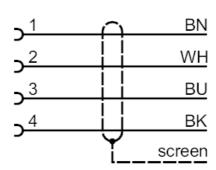

|                        | Bending cycles                           | > 1 Mio.                                                                                       |
|                        | Torsional strain                         | ± 180 °/m                                                                                      |

| Remarks       |        |
|---------------|--------|
| Pack quantity | 1 pcs. |

## **Electrical connection**

Cable: 5 m, PVC, orange,  $\emptyset$  5.2 mm, screened; 4 x 0.34 mm<sup>2</sup> (42 x  $\emptyset$  0.1 mm)

### Electrical connection - Socket

Connector: 1 x M12, straight; coding: A; Locking: stainless steel (1.4404 / 316L); Contacts: gold-plated; Tightening torque: 0.6...1.5 Nm; Shielded connection cable: shield not connected



#### Connection



Core colors:

BK = black
BN = brown
BU = blue
WH = white