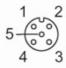

### Electrical connection - Socket

Connector: 1 x M12, straight; coding: A; Locking: stainless steel (1.4404 / 316L); Contacts: gold-plated; Tightening torque: 0.6...1.5 Nm; Shielded connection cable: shield not connected