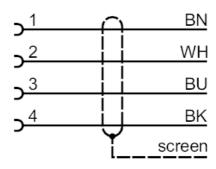

# **Electrical connection**

Cable: 2 m, PVC, orange, Ø 5.2 mm, screened;  $4 \times 0.34 \text{ mm}^2$  ( $42 \times Ø 0.1 \text{ mm}$ )

#### Connection

Core colors:

 BK =
 black

 BN =
 brown

 BU =
 blue

 WH =
 white