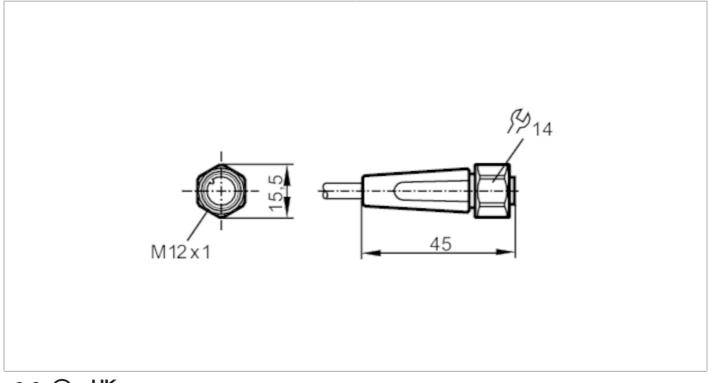

### Female cordset

ADOGH040VAS0002G04

| Application                         |      |                                                                                  |  |
|-------------------------------------|------|----------------------------------------------------------------------------------|--|
| System                              |      | Free from silicone; gold-plated contacts; screened cable; Drag chain suitability |  |
| Application                         |      | sanitary and wet areas in the food industry                                      |  |
| Free from silicone                  |      | yes                                                                              |  |
| Electrical data                     |      |                                                                                  |  |
| Operating voltage                   | [V]  | < 50 AC / < 60 DC                                                                |  |
| Protection class                    |      | III                                                                              |  |
| Max. current load total             | [A]  | 4                                                                                |  |
| Overall current rating (UL)         | [A]  | 3                                                                                |  |
| Operating conditions                |      |                                                                                  |  |
| Ambient temperature                 | [°C] | -25100                                                                           |  |
| Note on ambient temperatur          | е    | cULus:50 °C                                                                      |  |
| Ambient temperature (moving)        | [°C] | 5100                                                                             |  |
| Note on ambient temperatur (moving) | е    | cULus:50 °C                                                                      |  |
| Protection                          |      | IP 65; IP 67; IP 68; IP 69K                                                      |  |
| Mechanical data                     |      |                                                                                  |  |
| Weight                              | [g]  | 114                                                                              |  |
| Dimensions                          | [mm] | 15.5 x 15.5 x 45                                                                 |  |
| Material                            |      | housing: PVC orange; sealing: EPDM                                               |  |
| Material nut                        |      | stainless steel (1.4404 / 316L)                                                  |  |
| Drag chain suitability              |      | yes                                                                              |  |
|                                     |      |                                                                                  |  |

#### Female cordset

ADOGH040VAS0002G04

| Drag chain suitability | Bending radius for flexible applications | min. 10 x cable diameter                                                                       |
|------------------------|------------------------------------------|------------------------------------------------------------------------------------------------|
|                        | Travel speed                             | max. 3.3 m/s for a horizontal travel length of 5 m and max. acceleration of 5 m/s <sup>2</sup> |
|                        | Bending cycles                           | > 1 Mio.                                                                                       |
|                        | Torsional strain                         | ± 180 °/m                                                                                      |