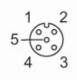

Connection

| <u>_1</u>       | BN |
|-----------------|----|
| ر<br>2          | WH |
| ر<br>ع <u>3</u> | BU |
| 2<br>24         | BK |
| ر<br>5          | GY |

|      | Core colors : |  |
|------|---------------|--|
| BK = | black         |  |
| BN = | brown         |  |
| BU = | blue          |  |
| GY = | grey          |  |
| WH = | white         |  |