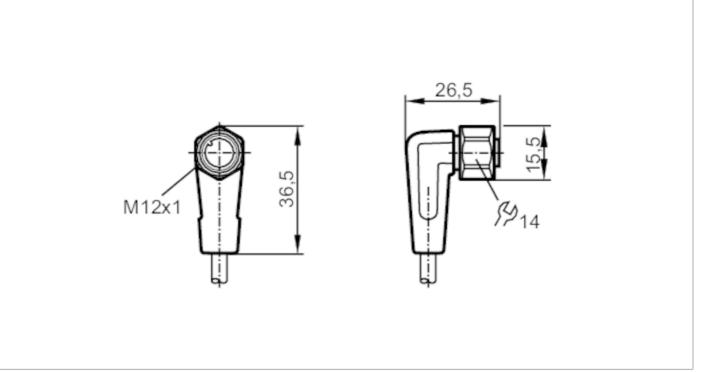

#### Electrical connection - Socket

Connector: 1 x M12, angled; coding: A; Moulded body: PVC, orange; Locking: stainless steel (1.4404 / 316L); sealing: EPDM; Contacts: gold-plated; Tightening torque: 0.6...1.5 Nm