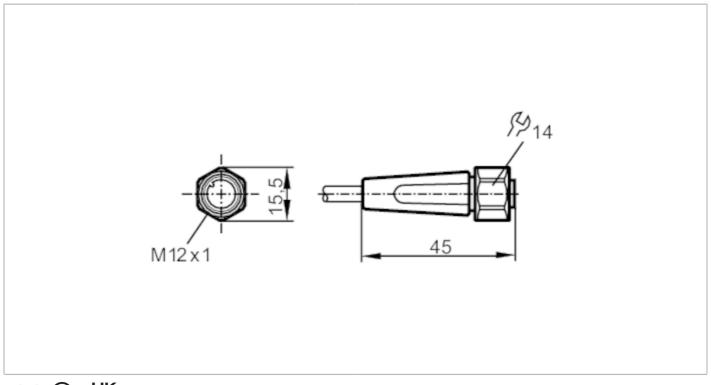

## Female cordset

ADOGH040VAS0060E04

| Application                                                     |      |                                                                  |
|-----------------------------------------------------------------|------|------------------------------------------------------------------|
| System                                                          |      | Free from silicone; gold-plated contacts; Drag chain suitability |
| Application                                                     |      | sanitary and wet areas in the food industry                      |
| Free from silicone                                              |      | yes                                                              |
| Electrical data                                                 |      |                                                                  |
| Operating voltage                                               | [V]  | < 250 AC / < 300 DC                                              |
| Protection class                                                |      | II                                                               |
| Max. current load total                                         | [A]  | 4                                                                |
| Operating conditions                                            |      |                                                                  |
| Ambient temperature                                             | [°C] | -25100                                                           |
| Note on ambient temperature                                     |      | cULus:50                                                         |
| Ambient temperature (moving)                                    | [°C] | 5100                                                             |
| Note on ambient temperature (moving)                            |      | cULus:50                                                         |
| Storage temperature                                             | [°C] | -2555                                                            |
| Storage humidity                                                | [%]  | 10100                                                            |
| Other climatic conditions for storage according to stated class |      | 1K22/ DIN 60721-3-1                                              |
| Protection                                                      |      | IP 65; IP 67; IP 68; IP 69K                                      |
| Mechanical data                                                 |      |                                                                  |
| Weight                                                          | [g]  | 2237                                                             |
| Dimensions                                                      | [mm] | 15.5 x 15.5 x 45                                                 |
| Material                                                        |      | housing: PVC orange; sealing: EPDM                               |