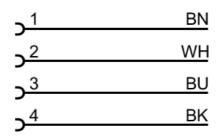

## Electrical connection

Cable: 60 m, PVC, orange, Ø 4.9 mm; 4 x 0.34 mm<sup>2</sup>

#### Connection

Core colors : BK = black
BN = brown
BU = blue
WH = white