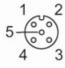

### Electrical connection - Socket

Connector: 1 x M12, straight; coding: A; Locking: stainless steel (1.4404 / 316L); Contacts: gold-plated; Tightening torque: 0.6...1.5 Nm