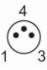

# **Electrical connection - plug**

Connector: 1 x M8, straight; coding: A; Locking: stainless steel (1.4404 / 316L); Contacts: gold-plated; Tightening torque: 0.3...0.5 Nm

#### Connection

| _1 | BN |
|----|----|
| _3 | BU |
| _4 | ВК |

Core colors : BK = black

BN = brown BU = blue