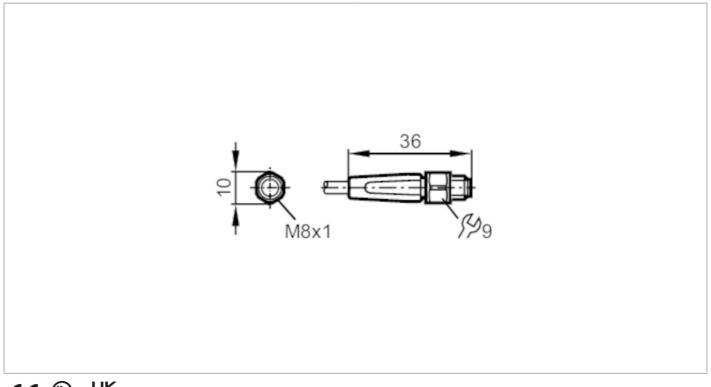

### Male cordsets

ASTGF030VAS0005E03

| Application                                                     |      |                                                                  |
|-----------------------------------------------------------------|------|------------------------------------------------------------------|
| System                                                          |      | Free from silicone; gold-plated contacts; Drag chain suitability |
| Application                                                     |      | sanitary and wet areas in the food industry                      |
| Free from silicone                                              |      | yes                                                              |
| Electrical data                                                 |      |                                                                  |
| Operating voltage                                               | [V]  | < 50 AC / < 60 DC                                                |
| Protection class                                                |      | III                                                              |
| Max. current load total                                         | [A]  | 3                                                                |
| Operating conditions                                            |      |                                                                  |
| Ambient temperature                                             | [°C] | -2580                                                            |
| Note on ambient temperature                                     | !    | cULus:50 °C                                                      |
| Ambient temperature (moving)                                    | [°C] | 580                                                              |
| Note on ambient temperature (moving)                            |      | cULus:50 °C                                                      |
| Storage temperature                                             | [°C] | -2555                                                            |
| Storage humidity                                                | [%]  | 10100                                                            |
| Other climatic conditions for storage according to stated class |      | 1K22/ DIN 60721-3-1                                              |
| Protection                                                      |      | IP 65; IP 67; IP 68; IP 69K                                      |
| Mechanical data                                                 |      |                                                                  |
| Weight                                                          | [g]  | 184                                                              |
| Dimensions                                                      | [mm] | 10 x 10 x 36                                                     |
| Material                                                        |      | housing: PVC orange                                              |

### Electrical connection

Cable: 5 m, PVC, orange, Ø 4.9 mm; 3 x 0.34 mm² (42 x Ø 0.1 mm )

# **Electrical connection - plug**

Connector: 1 x M8, straight; coding: A; Locking: stainless steel (1.4404 / 316L); Contacts: gold-plated; Tightening torque: 0.3...0.5 Nm