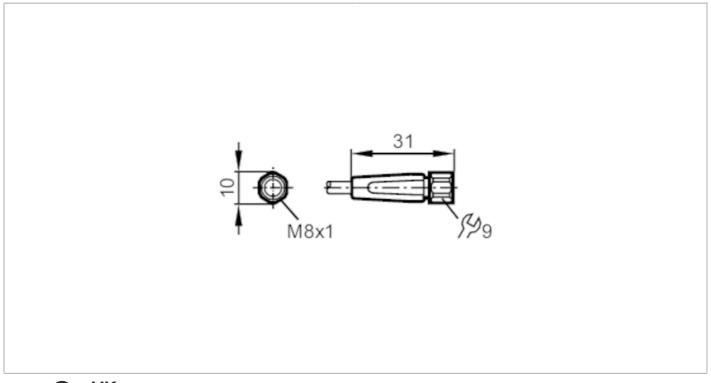

# Female cordset

ADOGF040VAS0005E04

| Application                          |      |                                                                  |
|--------------------------------------|------|------------------------------------------------------------------|
| System                               |      | Free from silicone; gold-plated contacts; Drag chain suitability |
| Application                          |      | sanitary and wet areas in the food industry                      |
| Free from silicone                   |      | yes                                                              |
| Electrical data                      |      |                                                                  |
| Operating voltage                    | [V]  | < 50 AC / < 60 DC                                                |
| Protection class                     |      | III                                                              |
| Max. current load total              | [A]  | 3                                                                |
| Operating conditions                 |      |                                                                  |
| Ambient temperature                  | [°C] | -2580                                                            |
| Note on ambient temperature          |      | cULus:50                                                         |
| Ambient temperature (moving)         | [°C] | 580                                                              |
| Note on ambient temperature (moving) |      | cULus:50                                                         |
| Protection                           |      | IP 65; IP 67; IP 68; IP 69K                                      |
| Mechanical data                      |      |                                                                  |
| Weight                               | [g]  | 196.7                                                            |
| Dimensions                           | [mm] | 10 x 10 x 31                                                     |
| Material                             |      | housing: PVC orange; sealing: EPDM                               |
| Material nut                         |      | stainless steel (1.4404 / 316L)                                  |
| Drag chain suitability               |      | yes                                                              |

# Electrical connection - Socket

Connector: 1 x M8, straight; coding: A; Locking: stainless steel (1.4404 / 316L); Contacts: gold-plated; Tightening torque: 0.3...0.5 Nm