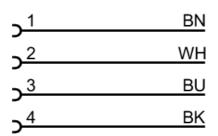

#### Connection

Core colors :

 BK =
 black

 BN =
 brown

 BU =
 blue

 WH =
 white