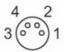

# Electrical connection - Socket

Connector: 1 x M8, straight; coding: A; Locking: stainless steel (1.4404 / 316L); Contacts: gold-plated; Tightening torque: 0.3...0.5 Nm