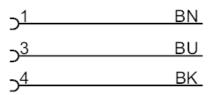

# 3 1

Connection

|      | Core colors : |  |
|------|---------------|--|
| BK = | black         |  |
| BN = | brown         |  |
| BU = | blue          |  |