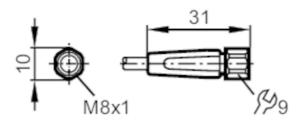

# $\textbf{C} \in \textbf{C}_{\text{LISTED}} \cup \textbf{U} \textbf{K}_{\text{LA}}$

| Application                          |      |                                                                  |
|--------------------------------------|------|------------------------------------------------------------------|
| System                               |      | Free from silicone; gold-plated contacts; Drag chain suitability |
| Application                          |      | sanitary and wet areas in the food industry                      |
| Free from silicone                   |      | yes                                                              |
| Electrical data                      |      |                                                                  |
| Operating voltage                    | [V]  | < 50 AC / < 60 DC                                                |
| Protection class                     |      | III                                                              |
| Max. current load total              | [A]  | 3                                                                |
| Operating conditions                 |      |                                                                  |
| Ambient temperature                  | [°C] | -2580                                                            |
| Note on ambient temperature          |      | cULus:50                                                         |
| Ambient temperature<br>(moving)      | [°C] | 580                                                              |
| Note on ambient temperature (moving) |      | cULus:50                                                         |
| Protection                           |      | IP 65; IP 67; IP 68; IP 69K                                      |
| Mechanical data                      |      |                                                                  |
| Weight                               | [g]  | 181.7                                                            |
| Dimensions                           | [mm] | 10 x 10 x 31                                                     |
| Material                             |      | housing: PVC orange; sealing: EPDM                               |
| Material nut                         |      | stainless steel (1.4404 / 316L)                                  |
| Drag chain suitability               |      | yes                                                              |

#### Electrical connection - Socket

Connector: 1 x M8, straight; coding: A; Locking: stainless steel (1.4404 / 316L); Contacts: gold-plated; Tightening torque: 0.3...0.5 Nm