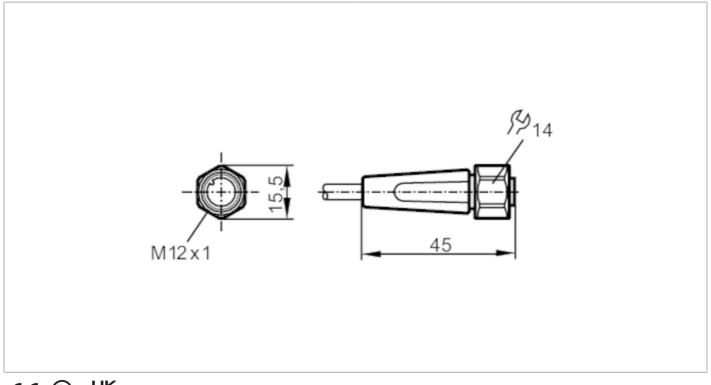

### Female cordset

ADOGH050VAS0010E05

| Application                                                     |      |                                                                  |
|-----------------------------------------------------------------|------|------------------------------------------------------------------|
| System                                                          |      | Free from silicone; gold-plated contacts; Drag chain suitability |
| Application                                                     |      | sanitary and wet areas in the food industry                      |
| Free from silicone                                              |      | yes                                                              |
| Electrical data                                                 |      |                                                                  |
| Operating voltage                                               | [V]  | < 60 AC/DC                                                       |
| Protection class                                                |      | II                                                               |
| Max. current load total                                         | [A]  | 4                                                                |
| Overall current rating (UL)                                     | [A]  | 3                                                                |
| Operating conditions                                            |      |                                                                  |
| Ambient temperature                                             | [°C] | -25100                                                           |
| Note on ambient temperature                                     |      | cULus:50                                                         |
| Ambient temperature (moving)                                    | [°C] | 5100                                                             |
| Note on ambient temperature (moving)                            |      | cULus:50                                                         |
| Storage temperature                                             | [°C] | -2555                                                            |
| Storage humidity                                                | [%]  | 10100                                                            |
| Other climatic conditions for storage according to stated class |      | 1K22/ DIN 60721-3-1                                              |
| Protection                                                      |      | IP 65; IP 67; IP 68; IP 69K                                      |
| Mechanical data                                                 |      |                                                                  |
| Weight                                                          | [g]  | 429.5                                                            |
| Dimensions                                                      | [mm] | 15.5 x 15.5 x 45                                                 |

### Electrical connection - Socket

Connector: 1 x M12, straight; coding: A; Moulded body: PVC, orange; Locking: stainless steel (1.4404 / 316L); sealing: EPDM; Contacts: gold-plated; Tightening torque: 0.6...1.5 Nm