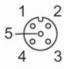

#### Connection

 D1
 BN

 D2
 WH

 D3
 BU

 D4
 BK

 D5
 GY

|      | Core colors : |
|------|---------------|
| BK = | black         |
| BN = | brown         |
| BU = | blue          |
| GY = | grey          |
| WH = | white         |