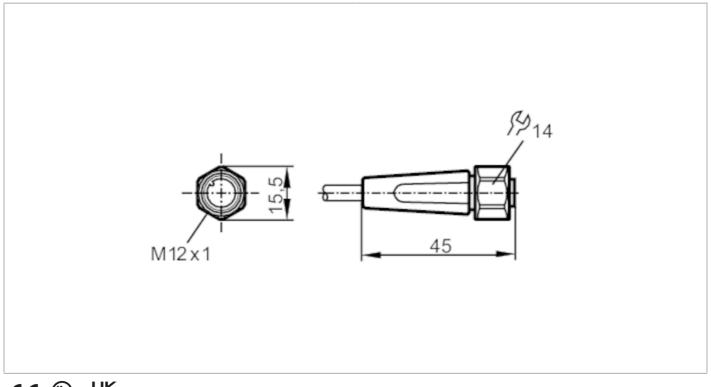

## Female cordset

ADOGH040VAS0005E04

| Application                                                     |      |                                                                  |
|-----------------------------------------------------------------|------|------------------------------------------------------------------|
| System                                                          |      | Free from silicone; gold-plated contacts; Drag chain suitability |
| Application                                                     |      | sanitary and wet areas in the food industry                      |
| Free from silicone                                              |      | yes                                                              |
| Electrical data                                                 |      |                                                                  |
| Operating voltage                                               | [V]  | < 250 AC / < 300 DC                                              |
| Protection class                                                |      | II                                                               |
| Max. current load total                                         | [A]  | 4                                                                |
| Operating conditions                                            |      |                                                                  |
| Ambient temperature                                             | [°C] | -25100                                                           |
| Note on ambient temperature                                     |      | cULus:50                                                         |
| Ambient temperature (moving)                                    | [°C] | 5100                                                             |
| Note on ambient temperature (moving)                            |      | cULus:50                                                         |
| Storage temperature                                             | [°C] | -2555                                                            |
| Storage humidity                                                | [%]  | 10100                                                            |
| Other climatic conditions for storage according to stated class |      | 1K22/ DIN 60721-3-1                                              |
| Protection                                                      |      | IP 65; IP 67; IP 68; IP 69K                                      |
| Mechanical data                                                 |      |                                                                  |
| Weight                                                          | [g]  | 203.2                                                            |
| Dimensions                                                      | [mm] | 15.5 x 15.5 x 45                                                 |
| Material                                                        |      | housing: PVC orange; sealing: EPDM                               |

#### Electrical connection - Socket

Connector: 1 x M12, straight; coding: A; Locking: stainless steel (1.4404 / 316L); Contacts: gold-plated; Tightening torque: 0.6...1.5 Nm