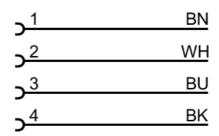

| max. 3.3 m/s for a horizontal travel length of 5 m and max. acceleration of 5 m/s² |  |
|                        | Bending cycles                           | > 1 Mio.                                                                           |  |
|                        | Torsional strain                         | ± 180 °/m                                                                          |  |

| Remarks       |        |
|---------------|--------|
| Pack quantity | 1 pcs. |

## Electrical connection

Cable: 5 m, PVC, orange, Ø 4.9 mm; 4 x 0.34 mm<sup>2</sup> (42 x Ø 0.1 mm )

#### Electrical connection - Socket

Connector: 1 x M12, straight; coding: A; Locking: stainless steel (1.4404 / 316L); Contacts: gold-plated; Tightening torque: 0.6...1.5 Nm



#### Connection



Core colors : BK = black
BN = brown
BU = blue
WH = white