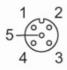

#### Electrical connection - Socket

Connector: 1 x M12, straight; coding: A; Locking: stainless steel (1.4404 / 316L); Contacts: gold-plated; Tightening torque: 0.6...1.5 Nm