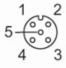

## Electrical connection - Socket

Connector: 1 x M12, straight; coding: A; Locking: stainless steel (1.4404 / 316L); Contacts: gold-plated; Tightening torque: 0.6...1.5 Nm; Shielded connection cable: shield not connected