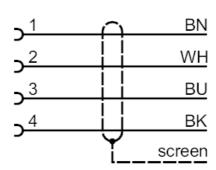

## Electrical connection - Socket

Connector: 1 x M12, straight; coding: A; Locking: stainless steel (1.4404 / 316L); Contacts: gold-plated; Tightening torque: 0.6...1.5 Nm; Shielded connection cable: shield not connected

#### Connection

Core colors :

BK = black
BN = brown
BU = blue
WH = white