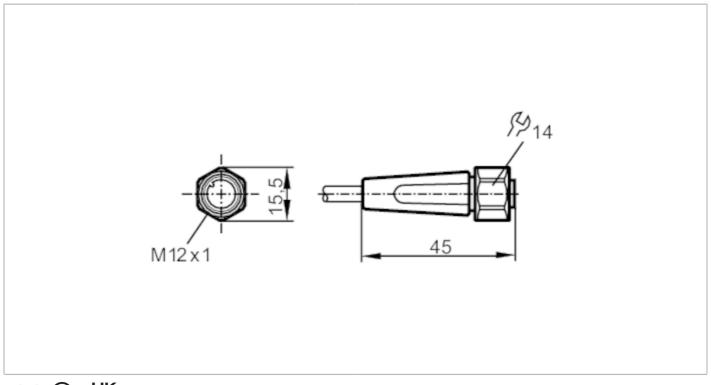

## Female cordset

ADOGH040VAS0070G04

| Application                         |      |                                                                                  |
|-------------------------------------|------|----------------------------------------------------------------------------------|
| System                              |      | Free from silicone; gold-plated contacts; screened cable; Drag chain suitability |
| Application                         |      | sanitary and wet areas in the food industry                                      |
| Free from silicone                  |      | yes                                                                              |
| Electrical data                     |      |                                                                                  |
| Operating voltage                   | [V]  | < 50 AC / < 60 DC                                                                |
| Protection class                    |      | III                                                                              |
| Max. current load total             | [A]  | 4                                                                                |
| Overall current rating (UL)         | [A]  | 3                                                                                |
| Operating conditions                |      |                                                                                  |
| Ambient temperature                 | [°C] | -25100                                                                           |
| Note on ambient temperatur          | е    | cULus:50                                                                         |
| Ambient temperature (moving)        | [°C] | 5100                                                                             |
| Note on ambient temperatur (moving) | е    | cULus:50                                                                         |
| Protection                          |      | IP 65; IP 67; IP 68; IP 69K                                                      |
| Mechanical data                     |      |                                                                                  |
| Weight                              | [g]  | 3301.5                                                                           |
| Dimensions                          | [mm] | 15.5 x 15.5 x 45                                                                 |
| Material                            |      | housing: PVC orange; sealing: EPDM                                               |
| Material nut                        |      | stainless steel (1.4404 / 316L)                                                  |
| Drag chain suitability              |      | yes                                                                              |
|                                     |      |                                                                                  |

### **Electrical connection**

Cable: 70 m, PVC, orange, Ø 5.2 mm, screened; 4 x 0.34 mm<sup>2</sup> (42 x Ø 0.1 mm )

## Electrical connection - Socket

Connector: 1 x M12, straight; coding: A; Locking: stainless steel (1.4404 / 316L); Contacts: gold-plated; Tightening torque: 0.6...1.5 Nm; Shielded connection cable: shield not connected