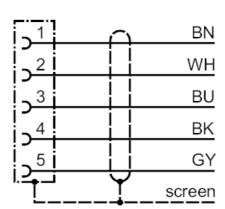

#### Connection

Core colors : black

BK = black BN = brown BU = blue GY = grey WH = white