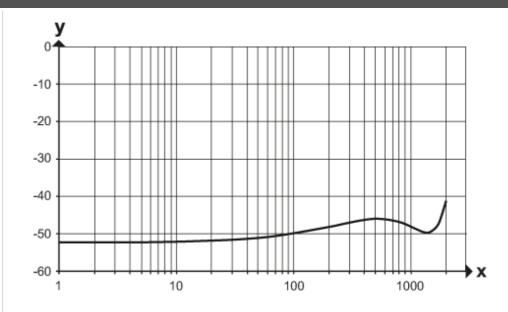

# Diagrams and graphs

Shielding characteristics

- x Frequency (MHz)
- y Shielding characteristics (dB) according to DIN EN 60512-23-3