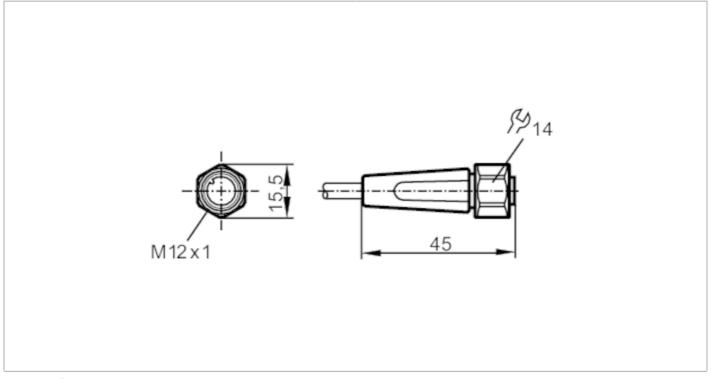

### Female cordset

ADOGH050VAS0025L05

| Application                         |      |                                                                                  |
|-------------------------------------|------|----------------------------------------------------------------------------------|
| System                              |      | Free from silicone; gold-plated contacts; screened cable; Drag chain suitability |
| Application                         |      | sanitary and wet areas in the food industry                                      |
| Free from silicone                  |      | yes                                                                              |
| Electrical data                     |      |                                                                                  |
| Operating voltage                   | [V]  | < 30 AC / < 36 DC                                                                |
| Protection class                    |      | III                                                                              |
| Max. current load total             | [A]  | 4                                                                                |
| Overall current rating (UL)         | [A]  | 3                                                                                |
| Operating conditions                |      |                                                                                  |
| Ambient temperature                 | [°C] | -25100                                                                           |
| Note on ambient temperatur          | е    | cULus:50                                                                         |
| Ambient temperature (moving)        | [°C] | 5100                                                                             |
| Note on ambient temperatur (moving) | e    | cULus:50                                                                         |
| Protection                          |      | IP 65; IP 67; IP 68; IP 69K                                                      |
| Mechanical data                     |      |                                                                                  |
| Weight                              | [g]  | 1165.5                                                                           |
| Dimensions                          | [mm] | 15.5 x 15.5 x 45                                                                 |
| Material                            |      | housing: PVC orange; sealing: EPDM                                               |
| Material nut                        |      | stainless steel (1.4404 / 316L)                                                  |
| Drag chain suitability              |      | yes                                                                              |
|                                     |      |                                                                                  |

#### **Female cordset**

ADOGH050VAS0025L05

| Drag chain suitability | Bending radius for flexible applications | min. 10 x cable diameter                                                                       |
|------------------------|------------------------------------------|------------------------------------------------------------------------------------------------|
|                        | Travel speed                             | max. 3.3 m/s for a horizontal travel length of 5 m and max. acceleration of 5 m/s <sup>2</sup> |
|                        | Bending cycles                           | > 1 Mio.                                                                                       |
|                        | Torsional strain                         | ± 180 °/m                                                                                      |