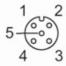

### Electrical connection - Socket

Connector: 1 x M12, straight; coding: A; Locking: stainless steel (1.4404 / 316L); Contacts: gold-plated; Tightening torque: 0.6...1.5 Nm; Shielded connection cable: shield connected