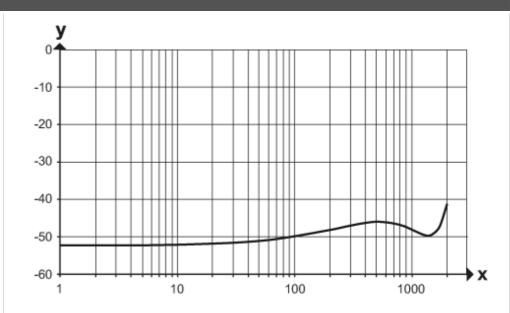

# Diagrams and graphs

Shielding characteristics

- x Frequency (MHz)
- y Shielding characteristics (dB) according to DIN EN 60512-23-3