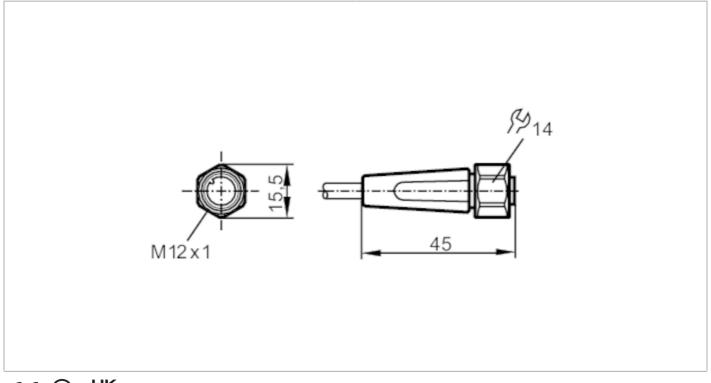

### Female cordset

ADOGH050VAS0010L05

|      | Free from silicone; gold-plated contacts; screened cable; Drag chain suitability |  |
|------|----------------------------------------------------------------------------------|--|
|      | sanitary and wet areas in the food industry                                      |  |
|      | yes                                                                              |  |
|      |                                                                                  |  |
| [V]  | < 30 AC / < 36 DC                                                                |  |
|      | III                                                                              |  |
| [A]  | 4                                                                                |  |
| [A]  | 3                                                                                |  |
|      |                                                                                  |  |
| [°C] | -25100                                                                           |  |
|      | cULus:50                                                                         |  |
| [°C] | 5100                                                                             |  |
|      | cULus:50                                                                         |  |
|      | IP 65; IP 67; IP 68; IP 69K                                                      |  |
|      |                                                                                  |  |
| [g]  | 483.5                                                                            |  |
| [mm] | 15.5 x 15.5 x 45                                                                 |  |
|      | housing: PVC orange; sealing: EPDM                                               |  |
|      | stainless steel (1.4404 / 316L)                                                  |  |
|      | yes                                                                              |  |
|      | [A] [°C] [°C]                                                                    |  |

#### **Female cordset**

| Drag chain suitability | Bending radius for flexible applications | min. 10 x cable diameter                                                                       |
|------------------------|------------------------------------------|------------------------------------------------------------------------------------------------|
|                        | Travel speed                             | max. 3.3 m/s for a horizontal travel length of 5 m and max. acceleration of 5 m/s <sup>2</sup> |
|                        | Bending cycles                           | > 1 Mio.                                                                                       |
|                        | Torsional strain                         | ± 180 °/m                                                                                      |