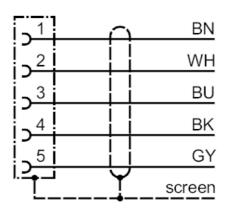

#### Connection

Core colors :

 BK =
 black

 BN =
 brown

 BU =
 blue

 GY =
 grey

 WH =
 white