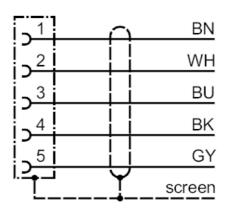

#### Connection

Core colors :

BK = black

BN = brown

BU = blue

GY = grey

WH = white