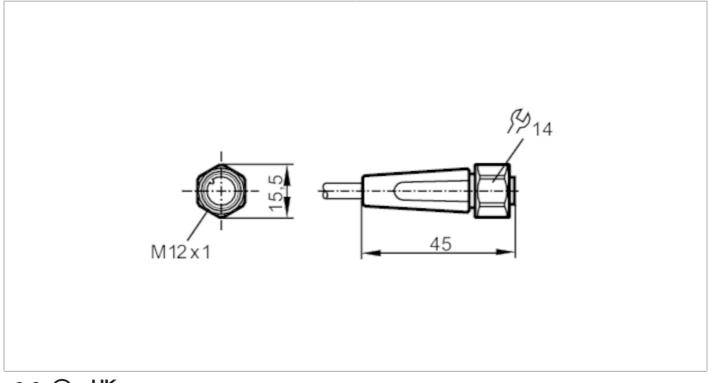

### Female cordset

ADOGH050VAS0005L05

| Application                         |      |                                                                                  |
|-------------------------------------|------|----------------------------------------------------------------------------------|
| System                              |      | Free from silicone; gold-plated contacts; screened cable; Drag chain suitability |
| Application                         |      | sanitary and wet areas in the food industry                                      |
| Free from silicone                  |      | yes                                                                              |
| Electrical data                     |      |                                                                                  |
| Operating voltage                   | [V]  | < 30 AC / < 36 DC                                                                |
| Protection class                    |      | III                                                                              |
| Max. current load total             | [A]  | 4                                                                                |
| Overall current rating (UL)         | [A]  | 3                                                                                |
| Operating conditions                |      |                                                                                  |
| Ambient temperature                 | [°C] | -25100                                                                           |
| Note on ambient temperatur          | е    | cULus:50                                                                         |
| Ambient temperature (moving)        | [°C] | 5100                                                                             |
| Note on ambient temperatur (moving) | е    | cULus:50                                                                         |
| Protection                          |      | IP 65; IP 67; IP 68; IP 69K                                                      |
| Mechanical data                     |      |                                                                                  |
| Weight                              | [g]  | 250.9                                                                            |
| Dimensions                          | [mm] | 15.5 x 15.5 x 45                                                                 |
| Material                            |      | housing: PVC orange; sealing: EPDM                                               |
| Material nut                        |      | stainless steel (1.4404 / 316L)                                                  |
| Drag chain suitability              |      | yes                                                                              |
|                                     |      |                                                                                  |

### **Electrical connection**

Cable: 5 m, PVC, orange, Ø 5.2 mm, screened; 5 x 0.25 mm $^2$  (32 x Ø 0.1 mm)

### Electrical connection - Socket

Connector: 1 x M12, straight; coding: A; Locking: stainless steel (1.4404 / 316L); Contacts: gold-plated; Tightening torque: 0.6...1.5 Nm; Shielded connection cable: shield connected