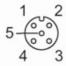

### Electrical connection - Socket

Connector: 1 x M12, straight; coding: A; Locking: stainless steel (1.4404 / 316L); Contacts: gold-plated; Tightening torque: 0.6...1.5 Nm; Shielded connection cable: shield connected

#### Connection

Core colors :

BK = black

BN = brown

BU = blue

GY = grey

WH = white