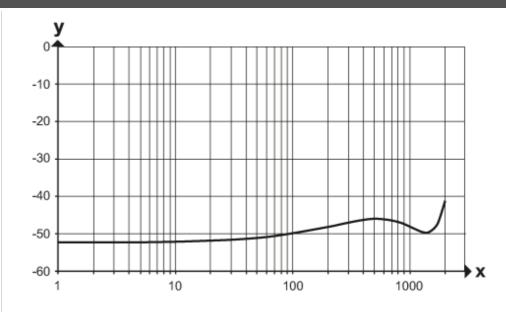

# Diagrams and graphs

Shielding characteristics

- x Frequency (MHz)
- y Shielding characteristics (dB) according to DIN EN 60512-23-3