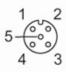

#### Electrical connection - Socket

Connector: 1 x M12, straight; coding: A; Locking: brass, nickel-plated; Contacts: gold-plated; Tightening torque: 0.6...1.5 Nm