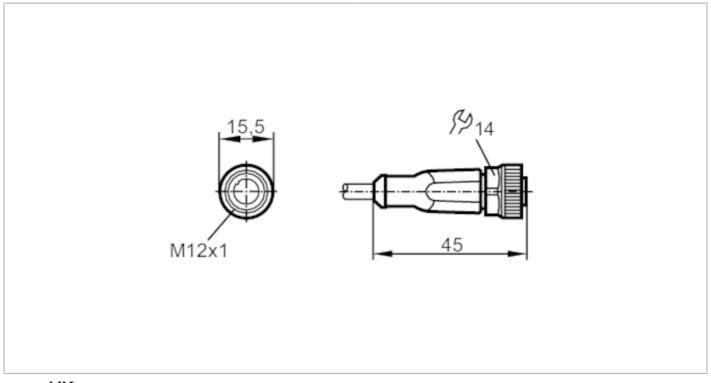

# C€ CA

| Application                       |      |                                                                  |  |  |  |
|-----------------------------------|------|------------------------------------------------------------------|--|--|--|
| System                            |      | Free from silicone; gold-plated contacts; Drag chain suitability |  |  |  |
| Free from silicone                |      | yes                                                              |  |  |  |
| Electrical data                   |      |                                                                  |  |  |  |
| Operating voltage                 | [V]  | < 250 AC / < 300 DC                                              |  |  |  |
| Protection class                  |      | II                                                               |  |  |  |
| Max. current load total           | [A]  | 4                                                                |  |  |  |
| Operating conditions              |      |                                                                  |  |  |  |
| Ambient temperature               | [°C] | -2570                                                            |  |  |  |
| Ambient temperature (moving)      | [°C] | 570                                                              |  |  |  |
| Storage temperature               | [°C] | -2555                                                            |  |  |  |
| Storage humidity                  | [%]  | 10100                                                            |  |  |  |
| Other climatic conditions for     |      | 1K22/ DIN 60721-3-1                                              |  |  |  |
| storage according to stated class |      |                                                                  |  |  |  |
| Protection                        |      | IP 65; IP 67                                                     |  |  |  |
| Mechanical data                   |      |                                                                  |  |  |  |
| Weight                            | [g]  | 85.8                                                             |  |  |  |
| Dimensions                        | [mm] | 15.5 x 15.5 x 45                                                 |  |  |  |
| Material                          |      | housing: TPU (urethane) orange; sealing: FKM                     |  |  |  |
| Material nut                      |      | brass, nickel-plated                                             |  |  |  |
| Drag chain suitability            |      | yes                                                              |  |  |  |

#### Electrical connection - Socket

Connector: 1 x M12, straight; coding: A; Locking: brass, nickel-plated; Contacts: gold-plated; Tightening torque: 0.6...1.5 Nm