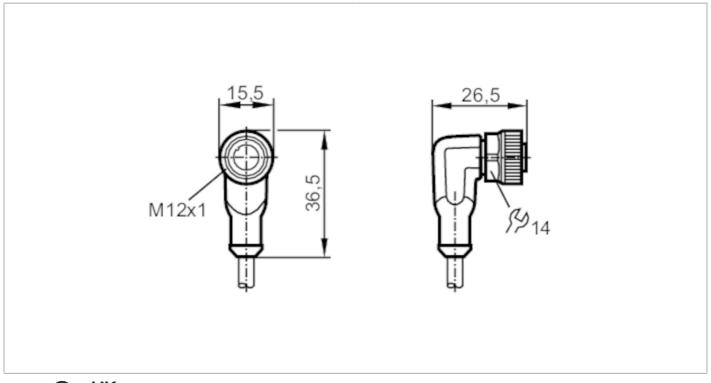

# Female cordset

ADOAH030ZDB0005E03

| Application                                                     |      |                                                                  |
|-----------------------------------------------------------------|------|------------------------------------------------------------------|
| System                                                          |      | Free from silicone; gold-plated contacts; Drag chain suitability |
| Free from silicone                                              |      | yes                                                              |
| Electrical data                                                 |      |                                                                  |
| Operating voltage                                               | [V]  | < 250 AC / < 300 DC                                              |
| Protection class                                                |      | II                                                               |
| Max. current load total                                         | [A]  | 4                                                                |
| Operating conditions                                            |      |                                                                  |
| Ambient temperature                                             | [°C] | -2570                                                            |
| Ambient temperature (moving)                                    | [°C] | 570                                                              |
| Storage temperature                                             | [°C] | -2555                                                            |
| Storage humidity                                                | [%]  | 10100                                                            |
| Other climatic conditions for storage according to stated class |      | 1K22/ DIN 60721-3-1                                              |
| Protection                                                      |      | IP 65; IP 67                                                     |
| Mechanical data                                                 |      |                                                                  |
| Weight                                                          | [g]  | 173.3                                                            |
| Dimensions                                                      | [mm] | 26.5 x 15.5 x 36.5                                               |
| Material                                                        |      | housing: TPU (urethane) orange; sealing: FKM                     |
| Material nut                                                    |      | brass, nickel-plated                                             |
| Drag chain suitability                                          |      | yes                                                              |

# Electrical connection - Socket

Connector: 1 x M12, angled; coding: A; Locking: brass, nickel-plated; Contacts: gold-plated; Tightening torque: 0.6...1.5 Nm