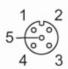

#### Connection

 $\begin{array}{ccc}
\mathsf{D}^{1} & & \mathsf{BN} \\
\mathsf{D}^{3} & & \mathsf{BU} \\
\mathsf{D}^{4} & & \mathsf{BK}
\end{array}$ 

Core colors :

BK = black BN = brown BU = blue