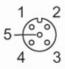

| max. 3.3 m/s for a horizontal travel length of 5 m and max. acceleration of 5 m/s <sup>2</sup> |
|                        | Bending cycles                           | 1 Mio.                                                                                         |
|                        | Torsional strain                         | ± 180 °/m                                                                                      |

| Remarks       |        |
|---------------|--------|
| Pack quantity | 1 pcs. |

## Electrical connection

Cable: 10 m, PVC, black, Ø 4.5 mm;  $3 \times 0.25 \text{ mm}^2$  (14 x Ø 0.15 mm)

### Electrical connection - Socket

Connector: 1 x M12, straight; coding: A; Locking: brass, nickel-plated; Contacts: gold-plated; Tightening torque: 0.6...1.5 Nm



#### Connection

Core colors :

BK = black BN = brown BU = blue