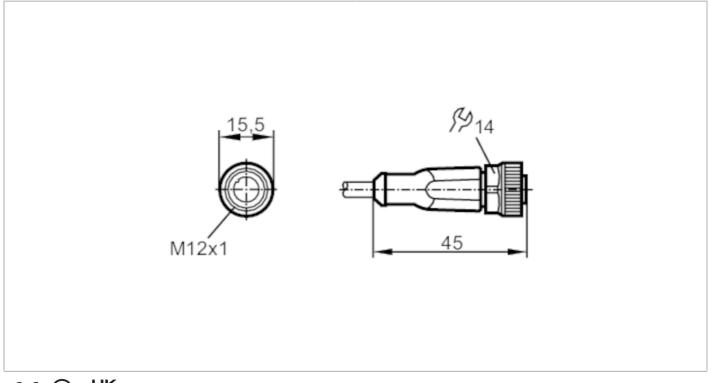

### Female cordset

ADOGH030ZDB0010E03

| Application                       |      |                                                                  |
|-----------------------------------|------|------------------------------------------------------------------|
| System                            |      | Free from silicone; gold-plated contacts; Drag chain suitability |
| Free from silicone                |      | yes                                                              |
| Electrical data                   |      |                                                                  |
| Operating voltage                 | [V]  | < 250 AC / < 300 DC                                              |
| Protection class                  |      | II                                                               |
| Max. current load total           | [A]  | 4                                                                |
| Operating conditions              |      |                                                                  |
| Ambient temperature               | [°C] | -2570                                                            |
| Ambient temperature (moving)      | [°C] | 570                                                              |
| Storage temperature               | [°C] | -2555                                                            |
| Storage humidity                  | [%]  | 10100                                                            |
| Other climatic conditions for     |      | 1K22/ DIN 60721-3-1                                              |
| storage according to stated class |      |                                                                  |
| Protection                        |      | IP 65; IP 67                                                     |
| Mechanical data                   |      |                                                                  |
| Weight                            | [g]  | 321                                                              |
| Dimensions                        | [mm] | 15.5 x 15.5 x 45                                                 |
| Material                          |      | housing: TPU (urethane) orange; sealing: FKM                     |
| Material nut                      |      | brass, nickel-plated                                             |
| Drag chain suitability            |      | yes                                                              |

### Electrical connection - Socket

Connector: 1 x M12, straight; coding: A; Locking: brass, nickel-plated; Contacts: gold-plated; Tightening torque: 0.6...1.5 Nm