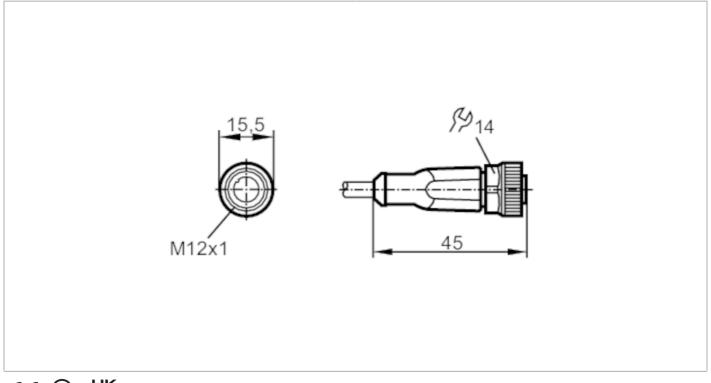

# Female cordset

ADOGH030ZDB0005E03

| Application                       |      |                                                                  |
|-----------------------------------|------|------------------------------------------------------------------|
| System                            |      | Free from silicone; gold-plated contacts; Drag chain suitability |
| Free from silicone                |      | yes                                                              |
| Electrical data                   |      |                                                                  |
| Operating voltage                 | [V]  | < 250 AC / < 300 DC                                              |
| Protection class                  |      | II                                                               |
| Max. current load total           | [A]  | 4                                                                |
| Operating conditions              |      |                                                                  |
| Ambient temperature               | [°C] | -2570                                                            |
| Ambient temperature (moving)      | [°C] | 570                                                              |
| Storage temperature               | [°C] | -2555                                                            |
| Storage humidity                  | [%]  | 10100                                                            |
| Other climatic conditions for     |      | 1K22/ DIN 60721-3-1                                              |
| storage according to stated class |      |                                                                  |
| Protection                        |      | IP 65; IP 67                                                     |
| Mechanical data                   |      |                                                                  |
| Weight                            | [g]  | 173.8                                                            |
| Dimensions                        | [mm] | 15.5 x 15.5 x 45                                                 |
| Material                          |      | housing: TPU (urethane) orange; sealing: FKM                     |
| Material nut                      |      | brass, nickel-plated                                             |
| Drag chain suitability            |      | yes                                                              |

# Electrical connection - Socket

Connector: 1 x M12, straight; coding: A; Locking: brass, nickel-plated; Contacts: gold-plated; Tightening torque: 0.6...1.5 Nm