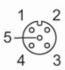

# Electrical connection - Socket

Connector: 1 x M12, straight; coding: A; Locking: brass, nickel-plated; Contacts: gold-plated; Tightening torque: 0.6...1.5 Nm

#### Connection

Core colors :

BK = black BN = brown BU = blue