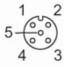

## Electrical connection - Socket

Connector: 1 x M12, angled; coding: A; Moulded body: PP; Locking: stainless steel (1.4404 / 316L); Contacts: gold-plated; Tightening torque: 0.6...1.5 Nm