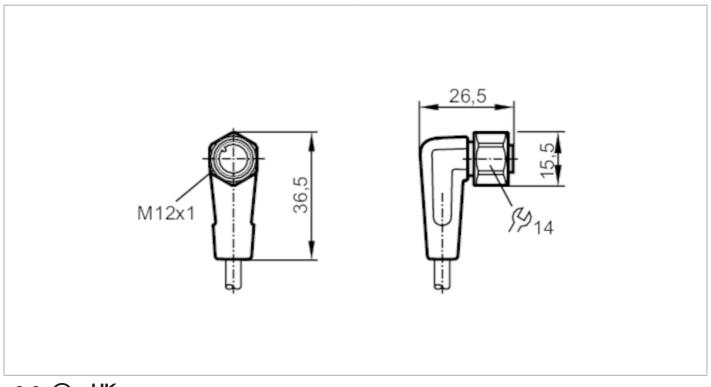

## Female cordset

ADOAH050VAS0025P05

| Application                                                     |      |                                                                                |
|-----------------------------------------------------------------|------|--------------------------------------------------------------------------------|
| System                                                          |      | Free from silicone; Halogen-free; gold-plated contacts; Drag chain suitability |
| Application                                                     |      | sanitary and wet areas in the food industry                                    |
| Free from silicone                                              |      | yes                                                                            |
| Electrical data                                                 |      |                                                                                |
| Operating voltage                                               | [V]  | < 60 AC/DC                                                                     |
| Protection class                                                |      | II                                                                             |
| Max. current load total                                         | [A]  | 4                                                                              |
| Overall current rating (UL)                                     | [A]  | 3                                                                              |
| Operating conditions                                            |      |                                                                                |
| Ambient temperature                                             | [°C] | -25100                                                                         |
| Note on ambient temperature                                     |      | cULus:65 °C                                                                    |
| Ambient temperature (moving)                                    | [°C] | 0100                                                                           |
| Note on ambient temperature (moving)                            |      | cULus:65 °C                                                                    |
| Storage temperature                                             | [°C] | -2555                                                                          |
| Storage humidity                                                | [%]  | 10100                                                                          |
| Other climatic conditions for storage according to stated class |      | 1K22/ DIN 60721-3-1                                                            |
| Protection                                                      |      | IP 65; IP 67; IP 68; IP 69K                                                    |
| Mechanical data                                                 |      |                                                                                |
| Weight                                                          | [g]  | 892                                                                            |
| Dimensions                                                      | [mm] | 26.5 x 15.5 x 36.5                                                             |

## Electrical connection - Socket

Connector: 1 x M12, angled; coding: A; Moulded body: PP; Locking: stainless steel (1.4404 / 316L); Contacts: gold-plated; Tightening torque: 0.6...1.5 Nm