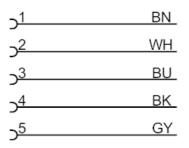

#### Connection

|      | Core colors : |
|------|---------------|
| BK = | black         |
| BN = | brown         |
| BU = | blue          |
| GY = | grey          |
| WH = | white         |