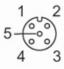

#### Electrical connection - Socket

Connector: 1 x M12, angled; coding: A; Moulded body: PP; Locking: stainless steel (1.4404 / 316L); Contacts: gold-plated; Tightening torque: 0.6...1.5 Nm

#### Connection

|      | Core colors : |
|------|---------------|
| BK = | black         |
| BN = | brown         |
| BU = | blue          |
| GY = | grey          |
| WH = | white         |