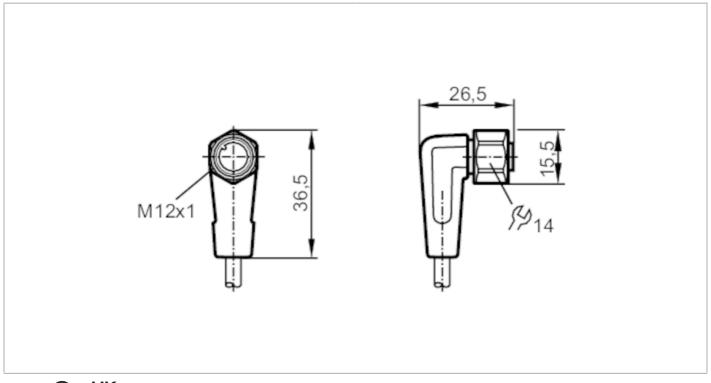

### Female cordset

ADOAH050VAS0010P05

| Application                                                     |      |                                                                                |
|-----------------------------------------------------------------|------|--------------------------------------------------------------------------------|
| System                                                          |      | Free from silicone; Halogen-free; gold-plated contacts; Drag chain suitability |
| Application                                                     |      | sanitary and wet areas in the food industry                                    |
| Free from silicone                                              |      | yes                                                                            |
| Electrical data                                                 |      |                                                                                |
| Operating voltage                                               | [V]  | < 60 AC/DC                                                                     |
| Protection class                                                |      | II                                                                             |
| Max. current load total                                         | [A]  | 4                                                                              |
| Overall current rating (UL)                                     | [A]  | 3                                                                              |
| Operating conditions                                            |      |                                                                                |
| Ambient temperature                                             | [°C] | -25100                                                                         |
| Note on ambient temperature                                     |      | cULus:65 °C                                                                    |
| Ambient temperature (moving)                                    | [°C] | 0100                                                                           |
| Note on ambient temperature (moving)                            |      | cULus:65 °C                                                                    |
| Storage temperature                                             | [°C] | -2555                                                                          |
| Storage humidity                                                | [%]  | 10100                                                                          |
| Other climatic conditions for storage according to stated class |      | 1K22/ DIN 60721-3-1                                                            |
| Protection                                                      |      | IP 65; IP 67; IP 68; IP 69K                                                    |
| Mechanical data                                                 |      |                                                                                |
| Weight                                                          | [g]  | 367.1                                                                          |
| Dimensions                                                      | [mm] | 26.5 x 15.5 x 36.5                                                             |

#### Electrical connection - Socket

Connector: 1 x M12, angled; coding: A; Moulded body: PP; Locking: stainless steel (1.4404 / 316L); Contacts: gold-plated; Tightening torque: 0.6...1.5 Nm