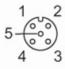

### Electrical connection - Socket

Connector: 1 x M12, straight; coding: A; Moulded body: PP; Locking: stainless steel (1.4404 / 316L); Contacts: gold-plated; Tightening torque: 0.6...1.5 Nm

#### Connection

|      | Core colors : |
|------|---------------|
| BK = | black         |
| BN = | brown         |
| BU = | blue          |
| GY = | grey          |
| WH = | white         |