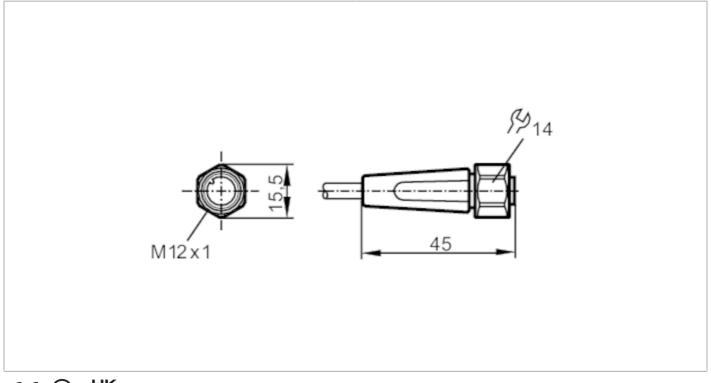

### Female cordset

ADOGH050VAS0005P05

| Application                                                     |      |                                                                                |
|-----------------------------------------------------------------|------|--------------------------------------------------------------------------------|
| System                                                          |      | Free from silicone; Halogen-free; gold-plated contacts; Drag chain suitability |
| Application                                                     |      | sanitary and wet areas in the food industry                                    |
| Free from silicone                                              |      | yes                                                                            |
| Electrical data                                                 |      |                                                                                |
| Operating voltage                                               | [V]  | < 60 AC/DC                                                                     |
| Protection class                                                |      | II                                                                             |
| Max. current load total                                         | [A]  | 4                                                                              |
| Overall current rating (UL)                                     | [A]  | 3                                                                              |
| Operating conditions                                            |      |                                                                                |
| Ambient temperature                                             | [°C] | -25100                                                                         |
| Note on ambient temperature                                     |      | cULus:65 °C                                                                    |
| Ambient temperature (moving)                                    | [°C] | 0100                                                                           |
| Note on ambient temperature (moving)                            |      | cULus:65 °C                                                                    |
| Storage temperature                                             | [°C] | -2555                                                                          |
| Storage humidity                                                | [%]  | 10100                                                                          |
| Other climatic conditions for storage according to stated class |      | 1K22/ DIN 60721-3-1                                                            |
| Protection                                                      |      | IP 65; IP 67; IP 68; IP 69K                                                    |
| Mechanical data                                                 |      |                                                                                |
| Weight                                                          | [g]  | 194.2                                                                          |
| Dimensions                                                      | [mm] | 15.5 x 15.5 x 45                                                               |

### Electrical connection - Socket

Connector: 1 x M12, straight; coding: A; Moulded body: PP; Locking: stainless steel (1.4404 / 316L); Contacts: gold-plated; Tightening torque: 0.6...1.5 Nm