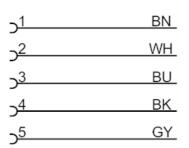

#### Connection

|      | Core colors : |
|------|---------------|
| BK = | black         |
| BN = | brown         |
| BU = | blue          |
| GY = | grey          |
| WH = | white         |