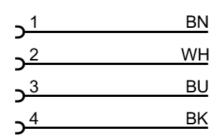

|  |  |  |
|                        | Torsional strain                         | ± 180 °/m                                                                          |  |  |  |

|               | 10151011di Straiii | ± 100 /III |  |
|---------------|--------------------|------------|--|
| Remarks       |                    |            |  |
| Pack quantity |                    | 1 pcs.     |  |

### Electrical connection

Cable: 25 m, MPPE, Halogen-free, grey,  $\emptyset$  4.9 mm; 4 x 0.34 mm<sup>2</sup> (42 x  $\emptyset$  0.1 mm)

## Electrical connection - Socket

Connector: 1 x M12, straight; coding: A; Moulded body: PP; Locking: stainless steel (1.4404 / 316L); Contacts: gold-plated; Tightening torque: 0.6...1.5 Nm



### Connection



Core colors :

BK = black

BN = brown

BU = blue

WH = white