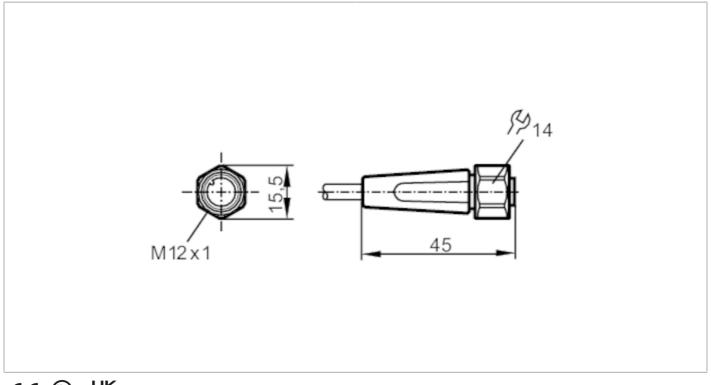

## Female cordset

ADOGH040VAS0025P04

| Application                                                     |      |                                                                                |  |
|-----------------------------------------------------------------|------|--------------------------------------------------------------------------------|--|
| System                                                          |      | Free from silicone; Halogen-free; gold-plated contacts; Drag chain suitability |  |
| Application                                                     |      | sanitary and wet areas in the food industry                                    |  |
| Free from silicone                                              |      | yes                                                                            |  |
| Electrical data                                                 |      |                                                                                |  |
| Operating voltage                                               | [V]  | < 250 AC / < 300 DC                                                            |  |
| Protection class                                                |      | II                                                                             |  |
| Max. current load total                                         | [A]  | 4                                                                              |  |
| Operating conditions                                            |      |                                                                                |  |
| Ambient temperature                                             | [°C] | -25100                                                                         |  |
| Note on ambient temperature                                     |      | cULus:65 °C                                                                    |  |
| Ambient temperature (moving)                                    | [°C] | 0100                                                                           |  |
| Note on ambient temperature (moving)                            |      | cULus:65 °C                                                                    |  |
| Storage temperature                                             | [°C] | -2555                                                                          |  |
| Storage humidity                                                | [%]  | 10100                                                                          |  |
| Other climatic conditions for storage according to stated class |      | 1K22/ DIN 60721-3-1                                                            |  |
| Protection                                                      |      | IP 65; IP 67; IP 68; IP 69K                                                    |  |
| Mechanical data                                                 |      |                                                                                |  |
| Weight                                                          | [g]  | 758                                                                            |  |
| Dimensions                                                      | [mm] | 15.5 x 15.5 x 45                                                               |  |
| Material                                                        |      | PP Halogen-free; sealing: EPDM                                                 |  |

## Electrical connection - Socket

Connector: 1 x M12, straight; coding: A; Moulded body: PP; Locking: stainless steel (1.4404 / 316L); Contacts: gold-plated; Tightening torque: 0.6...1.5 Nm