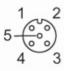

## Electrical connection - Socket

Connector: 1 x M12, straight; coding: A; Moulded body: PP; Locking: stainless steel (1.4404 / 316L); Contacts: gold-plated; Tightening torque: 0.6...1.5 Nm