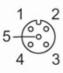

## Electrical connection - Socket

Connector: 1 x M12, straight; coding: A; Moulded body: PP; Locking: stainless steel (1.4404 / 316L); Contacts: gold-plated; Tightening torque: 0.6...1.5 Nm