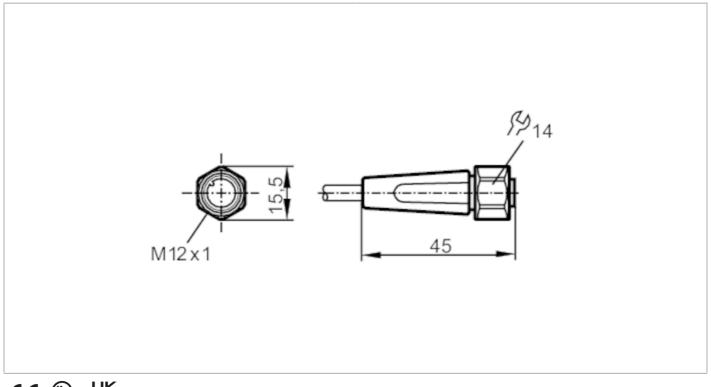

## Female cordset

ADOGH040VAS0010P04

| Application                                                     |      |                                                                                |  |
|-----------------------------------------------------------------|------|--------------------------------------------------------------------------------|--|
| System                                                          |      | Free from silicone; Halogen-free; gold-plated contacts; Drag chain suitability |  |
| Application                                                     |      | sanitary and wet areas in the food industry                                    |  |
| Free from silicone                                              |      | yes                                                                            |  |
| Electrical data                                                 |      |                                                                                |  |
| Operating voltage                                               | [V]  | < 250 AC / < 300 DC                                                            |  |
| Protection class                                                |      | II                                                                             |  |
| Max. current load total                                         | [A]  | 4                                                                              |  |
| Operating conditions                                            |      |                                                                                |  |
| Ambient temperature                                             | [°C] | -25100                                                                         |  |
| Note on ambient temperature                                     |      | cULus:65 °C                                                                    |  |
| Ambient temperature (moving)                                    | [°C] | 0100                                                                           |  |
| Note on ambient temperature (moving)                            |      | cULus:65 °C                                                                    |  |
| Storage temperature                                             | [°C] | -2555                                                                          |  |
| Storage humidity                                                | [%]  | 10100                                                                          |  |
| Other climatic conditions for storage according to stated class |      | 1K22/ DIN 60721-3-1                                                            |  |
| Protection                                                      |      | IP 65; IP 67; IP 68; IP 69K                                                    |  |
| Mechanical data                                                 |      |                                                                                |  |
| Weight                                                          | [g]  | 313.8                                                                          |  |
| Dimensions                                                      | [mm] | 15.5 x 15.5 x 45                                                               |  |
| Material                                                        |      | PP Halogen-free; sealing: EPDM                                                 |  |

## Electrical connection - Socket

Connector: 1 x M12, straight; coding: A; Moulded body: PP; Locking: stainless steel (1.4404 / 316L); Contacts: gold-plated; Tightening torque: 0.6...1.5 Nm