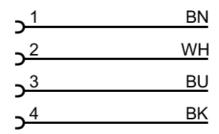

|  |  |
|                        | Torsional strain                         | ± 180 °/m                                                                          |  |  |

|               | וטואטוומו אוומווו | ± 100 /III |
|---------------|-------------------|------------|
| Remarks       |                   |            |
| Pack quantity | 1                 | ocs.       |

#### **Electrical connection**

Cable: 10 m, MPPE, Halogen-free, grey,  $\emptyset$  4.9 mm; 4 x 0.34 mm<sup>2</sup> (42 x  $\emptyset$  0.1 mm)

## Electrical connection - Socket

Connector: 1 x M12, straight; coding: A; Moulded body: PP; Locking: stainless steel (1.4404 / 316L); Contacts: gold-plated; Tightening torque: 0.6...1.5 Nm



#### Connection



Core colors :

BK = black

BN = brown

BU = blue

WH = white