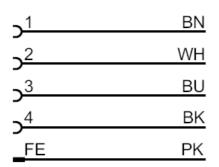

#### Connection

Core colors:

 BK =
 black

 BN =
 brown

 BU =
 blue

 PK =
 pink

 WH =
 white