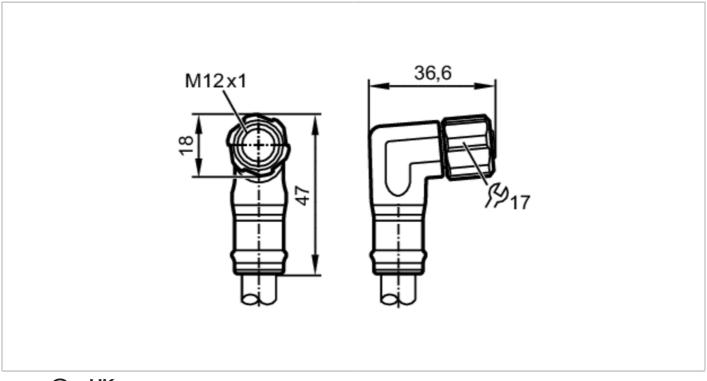

### Electrical connection - Socket

Connector: 1 x M12, angled; coding: L; Moulded body: TPU (urethane), orange; Locking: brass, nickel-plated; sealing: FKM; Contacts: gold-plated; Tightening torque: 0.6...1.2 Nm