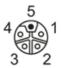

### Electrical connection - Socket

Connector: 1 x M12, angled; coding: L; Moulded body: TPU (urethane), orange; Locking: brass, nickel-plated; sealing: FKM; Contacts: gold-plated; Tightening torque: 0.6...1.2 Nm