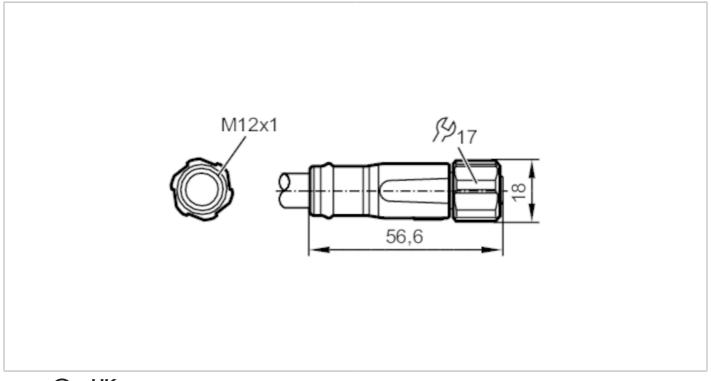

# Electrical connection - Socket

Connector: 1 x M12, straight; coding: L; Moulded body: TPU (urethane), orange; Locking: brass, nickel-plated; sealing: FKM; Contacts: gold-plated; Tightening torque: 0.6...1.2 Nm