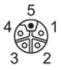

# Electrical connection - Socket

Connector: 1 x M12, straight; coding: L; Moulded body: TPU (urethane), orange; Locking: brass, nickel-plated; sealing: FKM; Contacts: gold-plated; Tightening torque: 0.6...1.2 Nm