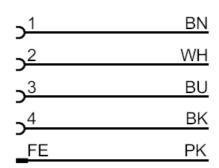

### Electrical connection - Connection

Cable: 10 m, PUR, Halogen-free, grey, Ø 10.1 mm; 5 x 2.5 mm $^2$  (141 x Ø 0.15 mm )

#### Connection

Core colors :

BK = black

BN = brown

BU = blue

PK = pink

WH = white