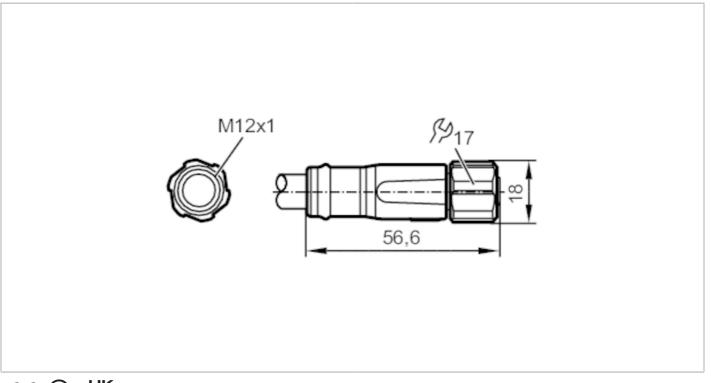

## Electrical connection - Socket

Connector: 1 x M12, straight; coding: L; Moulded body: TPU (urethane), orange; Locking: brass, nickel-plated; sealing: FKM; Contacts: gold-plated; Tightening torque: 0.6...1.2 Nm