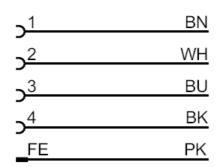

#### Connection

Core colors :

BK = black

BN = brown

BU = blue

PK = pink

WH = white