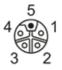

## Electrical connection - Socket

Connector: 1 x M12, straight; coding: L; Moulded body: TPU (urethane), orange; Locking: brass, nickel-plated; sealing: FKM; Contacts: gold-plated; Tightening torque: 0.6...1.2 Nm