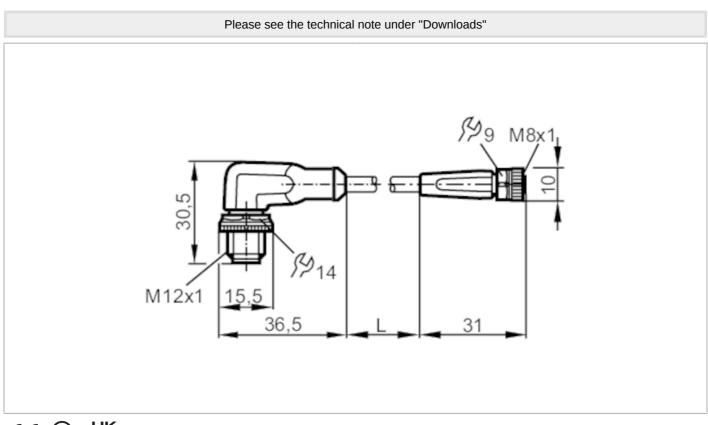

Connector: 1 x M12, angled; coding: A; Locking: brass, nickel-plated; Contacts: gold-plated; Tightening torque: 0.6...1.5 Nm

#### **Electrical connection**

Cable: 0.3 m, PUR, Halogen-free, black, Ø 4.3 mm; 3 x 0.34 mm<sup>2</sup> (42 x Ø 0.1 mm )

Connection

#### Electrical connection - Socket

Connector: 1 x M8, straight; coding: A; Locking: brass, nickel-plated; Contacts: gold-plated; Tightening torque: 0.3...0.5 Nm