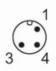

Connector: 1 x M12, angled; coding: A; Locking: brass, nickel-plated; Contacts: gold-plated; Tightening torque: 0.6...1.5 Nm