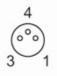

#### Electrical connection - Socket

Connector: 1 x M8, straight; coding: A; Locking: brass, nickel-plated; Contacts: gold-plated; Tightening torque: 0.3...0.5 Nm