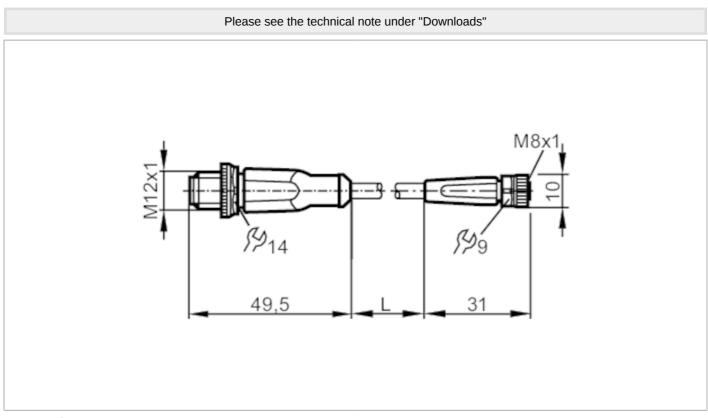

Connector: 1 x M12, straight; coding: A; Locking: brass, nickel-plated; Contacts: gold-plated; Tightening torque: 0.6...1.5 Nm

#### **Electrical connection**

Cable: 0.3 m, PUR, Halogen-free, black, Ø 4.3 mm; 3 x 0.34 mm<sup>2</sup> (42 x Ø 0.1 mm )

Connection

#### Electrical connection - Socket

Connector: 1 x M8, straight; coding: A; Locking: brass, nickel-plated; Contacts: gold-plated; Tightening torque: 0.3...0.5 Nm