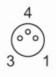

#### Electrical connection - Socket

Connector: 1 x M8, straight; coding: A; Locking: brass, nickel-plated; Contacts: gold-plated; Tightening torque: 0.3...0.5 Nm