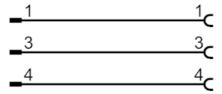

#### **Electrical connection**

Cable: 0.3 m, PUR, Halogen-free, black, Ø 4.3 mm; 3 x 0.34 mm<sup>2</sup> (42 x Ø 0.1 mm )

Connection