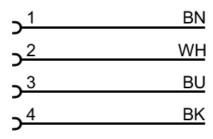

### 1 2 5 000 4 3

Connection

|              | Core colors : |  |
|--------------|---------------|--|
| BK =         | black         |  |
| BN =<br>BU = | brown         |  |
| BU =         | blue          |  |
| WH =         | white         |  |