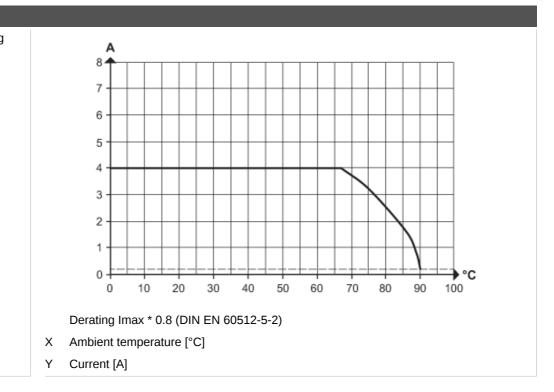

m² (42 x Ø 0.1 mm )  |                                                                                                |  |
| Electrical connection - Socke  | t                                               |                                                                                                |  |

Connector: 1 x M12, straight; coding: A; Locking: brass, nickel-plated; Contacts: gold-plated; Tightening torque: 0.6...1.5 Nm

### 1 2 5 000 4 3

Connection



|              | Core colors : |  |
|--------------|---------------|--|
| BK =         | black         |  |
| BN =<br>BU = | brown         |  |
| BU =         | blue          |  |
| WH =         | white         |  |

### EVC002

#### Female cordset

ADOGH040MSS0005H04

### Diagrams and graphs

Characteristic curve for derating