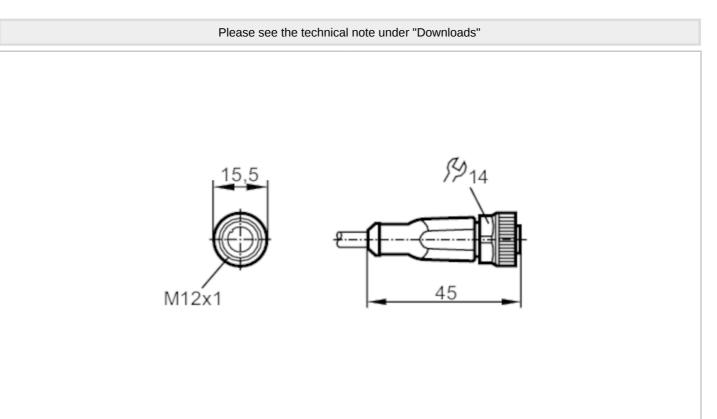

# 

| Application                                                     |      |                                                                                |
|-----------------------------------------------------------------|------|--------------------------------------------------------------------------------|
| System                                                          |      | Free from silicone; Halogen-free; gold-plated contacts; Drag chain suitability |
| Free from silicone                                              |      | yes                                                                            |
| Electrical data                                                 |      |                                                                                |
| Operating voltage                                               | [V]  | < 250 AC / < 300 DC                                                            |
| Protection class                                                |      | II                                                                             |
| Max. current load total                                         | [A]  | 4                                                                              |
| Operating conditions                                            |      |                                                                                |
| Ambient temperature                                             | [°C] | -2590                                                                          |
| Note on ambient temperature                                     |      | cULus:75 °C                                                                    |
| Ambient temperature<br>(moving)                                 | [°C] | -2590                                                                          |
| Note on ambient temperature (moving)                            | 2    | cULus:75 °C                                                                    |
| Storage temperature                                             | [°C] | -2555                                                                          |
| Storage humidity                                                | [%]  | 10100                                                                          |
| Other climatic conditions for storage according to stated class |      | 1K22/ DIN 60721-3-1                                                            |
| Protection                                                      |      | IP 65; IP 67; IP 68; IP 69K                                                    |
| Mechanical data                                                 |      |                                                                                |
| Weight                                                          | [g]  | 156.2                                                                          |
| Dimensions                                                      | [mm] | 15.5 x 15.5 x 45                                                               |

Connector: 1 x M12, straight; coding: A; Locking: brass, nickel-plated; Contacts: gold-plated; Tightening torque: 0.6...1.5 Nm