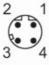

## Electrical connection - plug

Connector: 1 x M12, straight; coding: D; Moulded body: TPU (urethane), black; Locking: brass, nickel-plated; Contacts: gold-plated; Tightening torque: 0.6...1.2 Nm; Shielded connection cable: shield connected