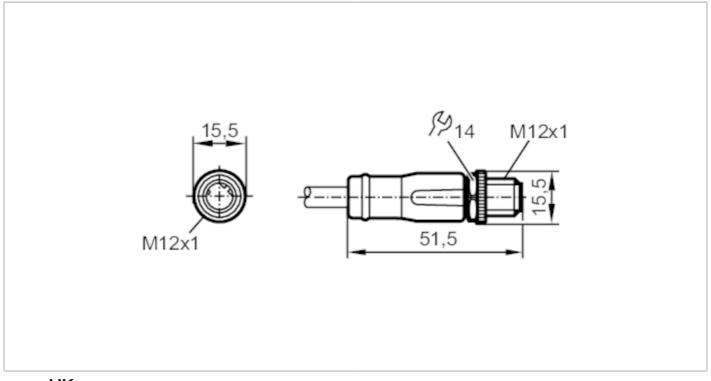

## Electrical connection - plug

Connector: 1 x M12, straight; coding: D; Moulded body: TPU (urethane), black; Locking: brass, nickel-plated; Contacts: gold-plated; Tightening torque: 0.6...1.2 Nm; Shielded connection cable: shield connected