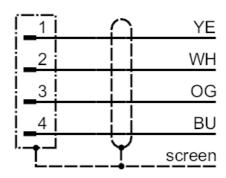

| > 3 Mio.                                                                               |
|                              |      | Torsional strain                         | ± 180 °/m                                                                              |

## **EVC893**

#### Male cordsets

ASTGN040MSS0002K04



| Remarks       |        |
|---------------|--------|
| Pack quantity | 1 pcs. |

## Electrical connection - plug

Connector: 1 x M12, straight; coding: D; Moulded body: TPU (urethane), black; Locking: brass, nickel-plated; Contacts: gold-plated; Tightening torque: 0.6...1.2 Nm; Shielded connection cable: shield connected



#### Electrical connection

Cable: 2 m, PUR, Halogen-free, green, Ø 6.5 mm, screened; PROFINET Type C; 4 x 0.34 mm² (7 x Ø 0.25 mm)

#### Connection



Core colors :

BU = blue OG = orange WH = white YE = yellow