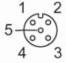

## Electrical connection - Socket

Connector: 1 x M12, angled; coding: A; Moulded body: PA 6.6, orange; Locking: brass, nickel-plated; sealing: FKM; Contacts: gold-plated; Tightening torque: 0.6...1.2 Nm; Take into account the maximum value of the counterpart!