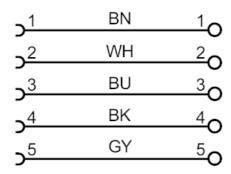

#### Connection

Core colors

 BN =
 brown

 WH =
 white

 BU =
 blue

 BK =
 black

 GY =
 grey

Colors to DIN EN 60947-5-2