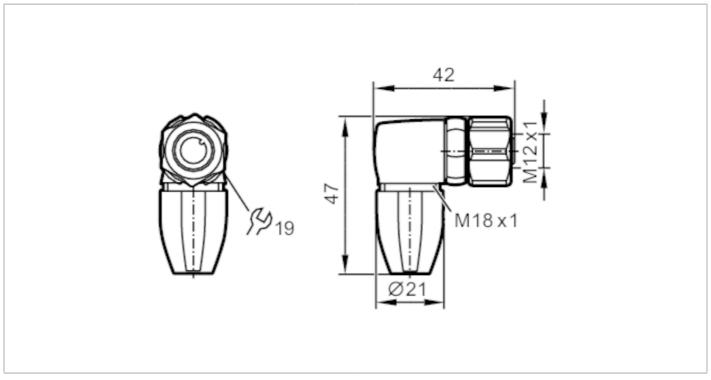

### Electrical connection

screw terminals: 0.25...1 mm²; Cable sheath: Ø 3.5...6 mm; AWG 23...17

## Electrical connection - Socket

Connector: 1 x M12, angled; coding: A; Moulded body: PA 6.6, orange; Locking: brass, nickel-plated; sealing: FKM; Contacts: gold-plated; Tightening torque: 0.6...1.2 Nm; Take into account the maximum value of the counterpart!