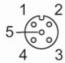

## Electrical connection - Socket

Connector: 1 x M12, straight; coding: A; Moulded body: PA 6.6, orange; Locking: brass, nickel-plated; sealing: FKM; Contacts: gold-plated; Tightening torque: 0.6...1.2 Nm; Take into account the maximum value of the counterpart!