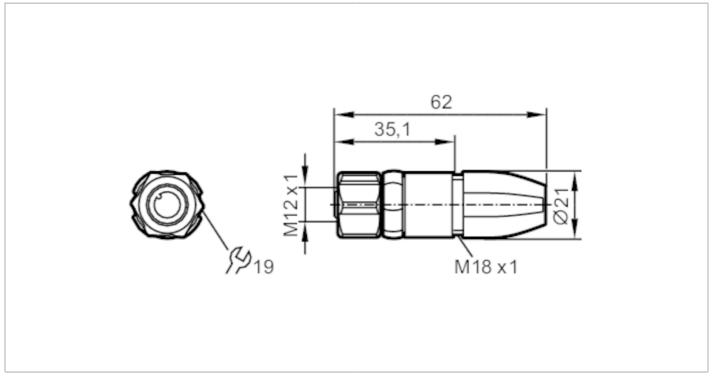

### Electrical connection

screw terminals: 0.25...1 mm²; Cable sheath: Ø 3.5...6 mm; AWG 23...17

## Electrical connection - Socket

Connector: 1 x M12, straight; coding: A; Moulded body: PA 6.6, orange; Locking: brass, nickel-plated; sealing: FKM; Contacts: gold-plated; Tightening torque: 0.6...1.2 Nm; Take into account the maximum value of the counterpart!