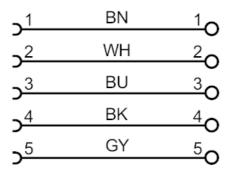

#### Connection

Core colors

 BN =
 brown

 WH =
 white

 BU =
 blue

 BK =
 black

 GY =
 grey

Colors to DIN EN 60947-5-2