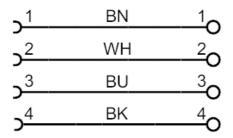

#### Connection

Core colors :

BN = brown
WH = white
BU = blue
BK = black

Colors to DIN EN 60947-5-2