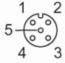

## Electrical connection - Socket

Connector: 1 x M12, straight; coding: A; Moulded body: PA 6.6, orange; Locking: brass, nickel-plated; sealing: FKM; Contacts: gold-plated; Tightening torque: 0.6...1.2 Nm; Take into account the maximum value of the counterpart!