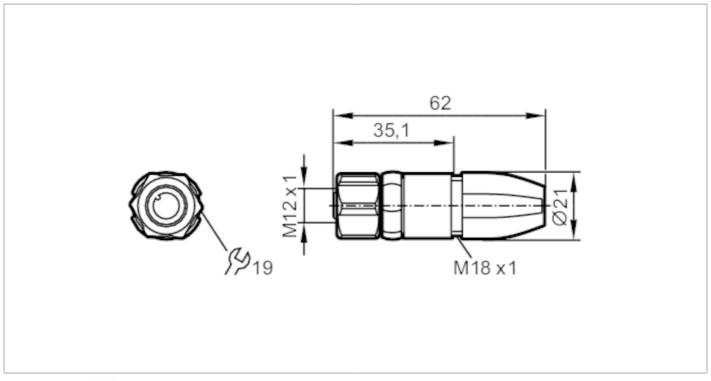

### Electrical connection

screw terminals: 0.25...1 mm²; Cable sheath: Ø 3.5...6 mm; AWG 23...17

## Electrical connection - Socket

Connector: 1 x M12, straight; coding: A; Moulded body: PA 6.6, orange; Locking: brass, nickel-plated; sealing: FKM; Contacts: gold-plated; Tightening torque: 0.6...1.2 Nm; Take into account the maximum value of the counterpart!