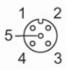

## Electrical connection - Socket

Connector: 1 x M12, angled; coding: A; Locking: brass, nickel-plated; Contacts: gold-plated; Tightening torque: 0.6...1.5 Nm