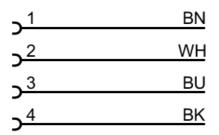

#### Connection

Core colors :

 BK =
 black

 BN =
 brown

 BU =
 blue

 WH =
 white