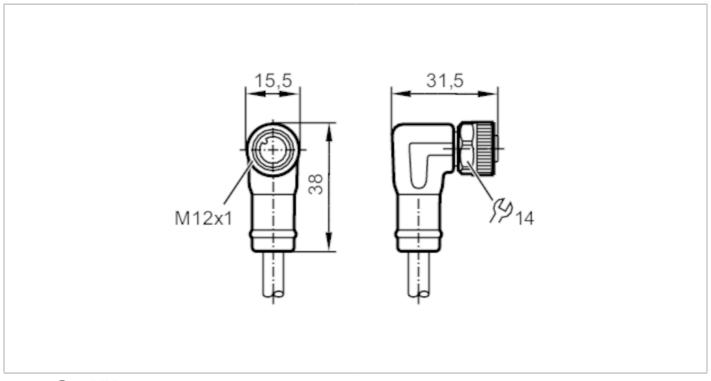

## Female cordset

ADOAH040MSP0020H04

| Application                       |      |                                                                                |
|-----------------------------------|------|--------------------------------------------------------------------------------|
| System                            |      | Free from silicone; Halogen-free; gold-plated contacts; Drag chain suitability |
| Free from silicone                |      | yes                                                                            |
| Electrical data                   |      |                                                                                |
| Operating voltage                 | [V]  | < 250 AC / < 300 DC                                                            |
| Protection class                  |      | II                                                                             |
| Max. current load total           | [A]  | 4                                                                              |
| Operating conditions              |      |                                                                                |
| Ambient temperature               | [°C] | -2590                                                                          |
| Ambient temperature (moving)      | [°C] | -2590                                                                          |
| Storage temperature               | [°C] | -2555                                                                          |
| Storage humidity                  | [%]  | 10100                                                                          |
| Other climatic conditions for     |      | 1K22/ DIN 60721-3-1                                                            |
| storage according to stated class |      |                                                                                |
| Protection                        |      | IP 65; IP 67; IP 68; IP 69K                                                    |
| Mechanical data                   |      |                                                                                |
| Weight                            | [g]  | 1304.5                                                                         |
| Dimensions                        | [mm] | 31.5 x 15.5 x 38                                                               |
| Material                          |      | housing: TPU (urethane) orange; sealing: FKM                                   |
| Material nut                      |      | brass, nickel-plated                                                           |
| Drag chain suitability            |      | yes                                                                            |

## Electrical connection - Socket

Connector: 1 x M12, angled; coding: A; Locking: brass, nickel-plated; Contacts: gold-plated; Tightening torque: 0.6...1.5 Nm