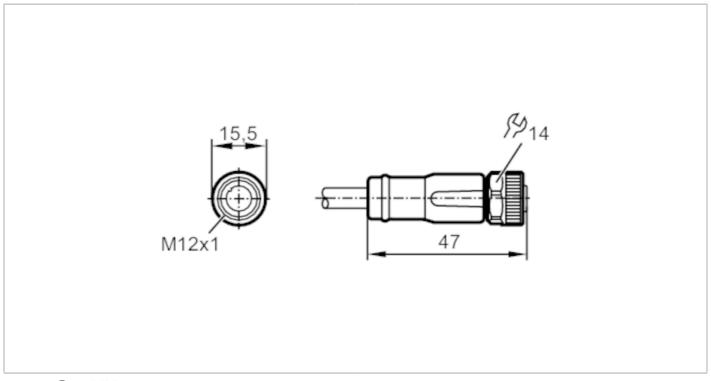

## Female cordset

ADOGH040MSP0020H04

| Application                       |      |                                                                                |
|-----------------------------------|------|--------------------------------------------------------------------------------|
| System                            |      | Free from silicone; Halogen-free; gold-plated contacts; Drag chain suitability |
| Free from silicone                |      | yes                                                                            |
| Electrical data                   |      |                                                                                |
| Operating voltage                 | [V]  | < 250 AC / < 300 DC                                                            |
| Protection class                  |      | II                                                                             |
| Max. current load total           | [A]  | 4                                                                              |
| Operating conditions              |      |                                                                                |
| Ambient temperature               | [°C] | -2590                                                                          |
| Ambient temperature (moving)      | [°C] | -2590                                                                          |
| Storage temperature               | [°C] | -2555                                                                          |
| Storage humidity                  | [%]  | 10100                                                                          |
| Other climatic conditions for     |      | 1K22/ DIN 60721-3-1                                                            |
| storage according to stated class |      |                                                                                |
| Protection                        |      | IP 65; IP 67; IP 68; IP 69K                                                    |
| Mechanical data                   |      |                                                                                |
| Weight                            | [g]  | 1316                                                                           |
| Dimensions                        | [mm] | 15.5 x 15.5 x 47                                                               |
| Material                          |      | housing: TPU (urethane) orange; sealing: FKM                                   |
| Material nut                      |      | brass, nickel-plated                                                           |
| Drag chain suitability            |      | yes                                                                            |

#### **Electrical connection**

Cable: 20 m, PUR, Halogen-free, black, Ø 6.2 mm;  $4 \times 1.00 \text{ mm}^2$  (32 x Ø 0.2 mm )

## Electrical connection - Socket

Connector: 1 x M12, straight; coding: A; Locking: brass, nickel-plated; Contacts: gold-plated; Tightening torque: 0.6...1.5 Nm