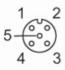

## Electrical connection - Socket

Connector: 1 x M12, straight; coding: A; Locking: brass, nickel-plated; Contacts: gold-plated; Tightening torque: 0.6...1.5 Nm