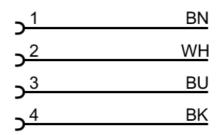

#### Connection

Core colors :

 BK =
 black

 BN =
 brown

 BU =
 blue

 WH =
 white