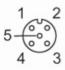

### Electrical connection - Socket

Connector: 1 x M12, straight; coding: A; Locking: brass, nickel-plated; Contacts: gold-plated; Tightening torque: 0.6...1.5 Nm