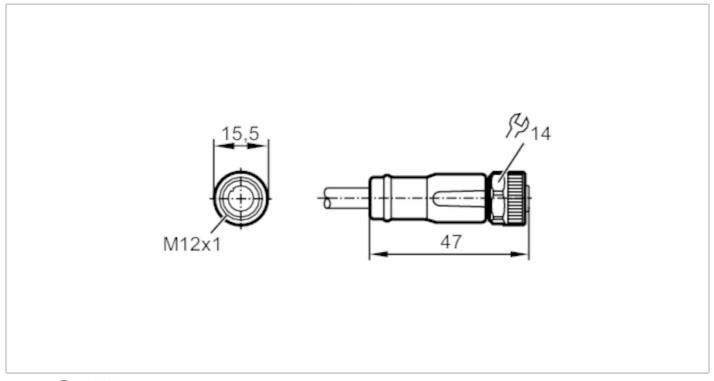

### Female cordset

ADOGH040MSP0010H04

| Application                       |      |                                                                                |
|-----------------------------------|------|--------------------------------------------------------------------------------|
| System                            |      | Free from silicone; Halogen-free; gold-plated contacts; Drag chain suitability |
| Free from silicone                |      | yes                                                                            |
| Electrical data                   |      |                                                                                |
| Operating voltage                 | [V]  | < 250 AC / < 300 DC                                                            |
| Protection class                  |      | II                                                                             |
| Max. current load total           | [A]  | 4                                                                              |
| Operating conditions              |      |                                                                                |
| Ambient temperature               | [°C] | -2590                                                                          |
| Ambient temperature (moving)      | [°C] | -2590                                                                          |
| Storage temperature               | [°C] | -2555                                                                          |
| Storage humidity                  | [%]  | 10100                                                                          |
| Other climatic conditions for     |      | 1K22/ DIN 60721-3-1                                                            |
| storage according to stated class |      |                                                                                |
| Protection                        |      | IP 65; IP 67; IP 68; IP 69K                                                    |
| Mechanical data                   |      |                                                                                |
| Weight                            | [g]  | 668                                                                            |
| Dimensions                        | [mm] | 15.5 x 15.5 x 47                                                               |
| Material                          |      | housing: TPU (urethane) orange; sealing: FKM                                   |
| Material nut                      |      | brass, nickel-plated                                                           |
| Drag chain suitability            |      | yes                                                                            |

### Electrical connection - Socket

Connector: 1 x M12, straight; coding: A; Locking: brass, nickel-plated; Contacts: gold-plated; Tightening torque: 0.6...1.5 Nm