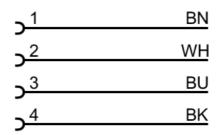

#### Connection

Core colors :

| BK = | black |
|------|-------|
| BN = | brown |
| BU = | blue  |
| WH = | white |