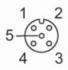

# Electrical connection - Socket

Connector: 1 x M12, straight; coding: A; Locking: brass, nickel-plated; Contacts: gold-plated; Tightening torque: 0.6...1.5 Nm