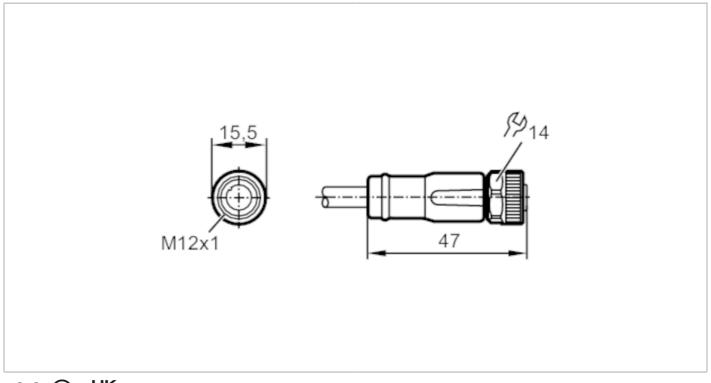

# Female cordset

ADOGH040MSP0002H04

| Application                       |      |                                                                                |
|-----------------------------------|------|--------------------------------------------------------------------------------|
| System                            |      | Free from silicone; Halogen-free; gold-plated contacts; Drag chain suitability |
| Free from silicone                |      | yes                                                                            |
| Electrical data                   |      |                                                                                |
| Operating voltage                 | [V]  | < 250 AC / < 300 DC                                                            |
| Protection class                  |      | II                                                                             |
| Max. current load total           | [A]  | 4                                                                              |
| Operating conditions              |      |                                                                                |
| Ambient temperature               | [°C] | -2590                                                                          |
| Ambient temperature (moving)      | [°C] | -2590                                                                          |
| Storage temperature               | [°C] | -2555                                                                          |
| Storage humidity                  | [%]  | 10100                                                                          |
| Other climatic conditions for     |      | 1K22/ DIN 60721-3-1                                                            |
| storage according to stated class |      |                                                                                |
| Protection                        |      | IP 65; IP 67; IP 68; IP 69K                                                    |
| Mechanical data                   |      |                                                                                |
| Weight                            | [g]  | 153.1                                                                          |
| Dimensions                        | [mm] | 15.5 x 15.5 x 47                                                               |
| Material                          |      | housing: TPU (urethane) orange; sealing: FKM                                   |
| Material nut                      |      | brass, nickel-plated                                                           |
| Drag chain suitability            |      | yes                                                                            |

# Electrical connection - Socket

Connector: 1 x M12, straight; coding: A; Locking: brass, nickel-plated; Contacts: gold-plated; Tightening torque: 0.6...1.5 Nm