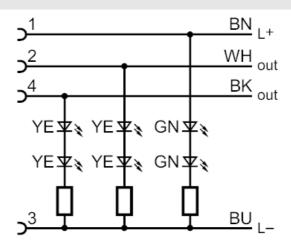

### **Electrical connection**

Cable: 10 m, PUR, Halogen-free, black, Ø 4.3 mm; 4 x 0.34 mm² (42 x Ø 0.1 mm )

### Connection

Core colors :
BK = black
BN = brown

BU = blue WH = white