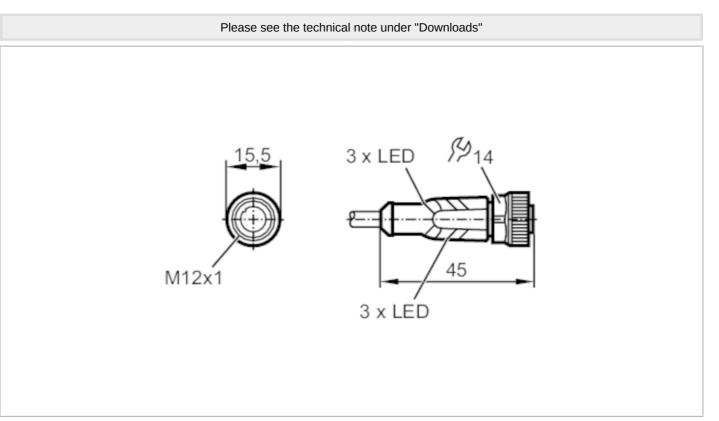

# 

| Application                          |      |                                                                                |
|--------------------------------------|------|--------------------------------------------------------------------------------|
| System                               |      | Free from silicone; Halogen-free; gold-plated contacts; Drag chain suitability |
| Free from silicone                   |      | yes                                                                            |
| Electrical data                      |      |                                                                                |
| Operating voltage                    | [V]  | 1036 DC                                                                        |
| Protection class                     |      | II                                                                             |
| Max. current load total              | [A]  | 4                                                                              |
| Outputs                              |      |                                                                                |
| Electrical design                    |      | PNP                                                                            |
| Operating conditions                 |      |                                                                                |
| Ambient temperature                  | [°C] | -2590                                                                          |
| Note on ambient temperature          |      | cULus:50                                                                       |
| Ambient temperature<br>(moving)      | [°C] | -2590                                                                          |
| Note on ambient temperature (moving) |      | cULus:50                                                                       |
| Protection                           |      | IP 65; IP 67; IP 68; IP 69K                                                    |
| Mechanical data                      |      |                                                                                |
| Weight                               | [g]  | 180.3                                                                          |
| Dimensions                           | [mm] | 15.5 x 15.5 x 45                                                               |
| Material                             |      | housing: TPU (urethane) black transparent; sealing: FKM                        |
| Material nut                         |      | brass, nickel-plated                                                           |

#### Female cordset

ADOGH046MSS0005H04

| Drag chain suitability       | yes                                                            |                                                                                                |  |
|------------------------------|----------------------------------------------------------------|------------------------------------------------------------------------------------------------|--|
| Drag chain suitability       | Bending radius for flexible applications                       | min. 10 x cable diameter                                                                       |  |
|                              | Travel speed                                                   | max. 3.3 m/s for a horizontal travel length of 5 m and max. acceleration of 5 m/s <sup>2</sup> |  |
|                              | Bending cycles                                                 | > 5 Mio.                                                                                       |  |
|                              | Torsional strain                                               | ± 180 °/m                                                                                      |  |
| Displays / operating element | nts                                                            |                                                                                                |  |
| Display                      | Switching status                                               | 4 x LED, yellow                                                                                |  |
|                              | Power                                                          | 2 x LED, green                                                                                 |  |
| Remarks                      |                                                                |                                                                                                |  |
| Notes                        | Please see the technical note under "Downloads"                |                                                                                                |  |
| Pack quantity                | 1 pcs.                                                         |                                                                                                |  |
| Electrical connection        |                                                                |                                                                                                |  |
| Cable: 5 m, PUR, Halogen-fre | ee, black, Ø 4.3 mm; 4 x 0.34 mm <sup>2</sup> (42 x Ø 0.1 mm ) |                                                                                                |  |