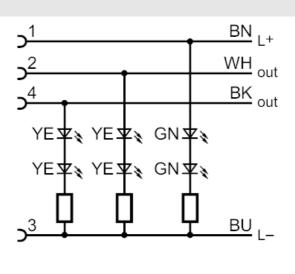

#### **Electrical connection - Socket**

Connector: 1 x M12, straight; coding: A; Locking: brass, nickel-plated; Contacts: gold-plated; Tightening torque: 0.6...1.5 Nm

Connection

|      | Core colors : |
|------|---------------|
| BK = | black         |
| BN = | brown         |
| BU = | blue          |
| WH = | white         |