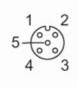

#### **Electrical connection - Socket**

Connector: 1 x M12, straight; coding: A; Locking: brass, nickel-plated; Contacts: gold-plated; Tightening torque: 0.6...1.5 Nm

Connection

|      | Core colors : |
|------|---------------|
| BK = | black         |
| BN = | brown         |
| BU = | blue          |
| WH = | white         |