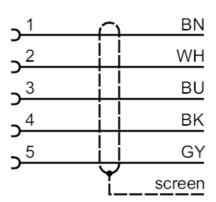

#### Connection

Core colors:

 BK =
 black

 BN =
 brown

 BU =
 blue

 GY =
 grey

 WH =
 white