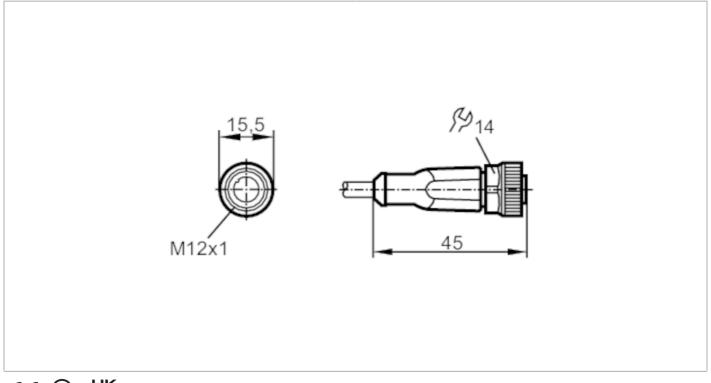

## Female cordset

ADOGH050MSS0020C05

| Application                          |      |                                                                                                |
|--------------------------------------|------|------------------------------------------------------------------------------------------------|
| System                               |      | Free from silicone; Halogen-free; gold-plated contacts; screened cable; Drag chain suitability |
| Free from silicone                   |      | yes                                                                                            |
| Electrical data                      |      |                                                                                                |
| Operating voltage                    | [V]  | < 30 AC / < 36 DC                                                                              |
| Protection class                     |      | III                                                                                            |
| Max. current load total              | [A]  | 4                                                                                              |
| Overall current rating (UL)          | [A]  | 3                                                                                              |
| Operating conditions                 |      |                                                                                                |
| Ambient temperature                  | [°C] | -2590                                                                                          |
| Note on ambient temperature          |      | cULus:75                                                                                       |
| Ambient temperature (moving)         | [°C] | -2590                                                                                          |
| Note on ambient temperature (moving) |      | cULus:75                                                                                       |
| Protection                           |      | IP 65; IP 67; IP 68; IP 69K                                                                    |
| Mechanical data                      |      |                                                                                                |
| Weight                               | [g]  | 772                                                                                            |
| Dimensions                           | [mm] | 15.5 x 15.5 x 45                                                                               |
| Material                             |      | housing: TPU (urethane) orange; sealing: FKM                                                   |
| Material nut                         |      | brass, nickel-plated                                                                           |
| Drag chain suitability               |      | yes                                                                                            |

## Electrical connection - Socket

Connector: 1 x M12, straight; coding: A; Locking: brass, nickel-plated; Contacts: gold-plated; Tightening torque: 0.6...1.5 Nm; Shielded connection cable: shield not connected