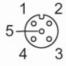

## Electrical connection - Socket

Connector: 1 x M12, straight; coding: A; Locking: brass, nickel-plated; Contacts: gold-plated; Tightening torque: 0.6...1.5 Nm; Shielded connection cable: shield not connected