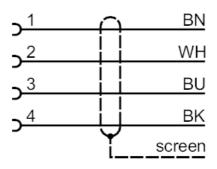

#### Connection

| Core colors : |
|---------------|
| black         |
| brown         |
| blue          |
| white         |
|               |