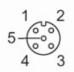

#### Electrical connection - Socket

Connector: 1 x M12, angled; coding: A; Locking: brass, nickel-plated; Contacts: gold-plated; Tightening torque: 0.6...1.5 Nm; Shielded connection cable: shield not connected

#### Connection

| Core colors : |
|---------------|
| black         |
| brown         |
| blue          |
| white         |
|               |