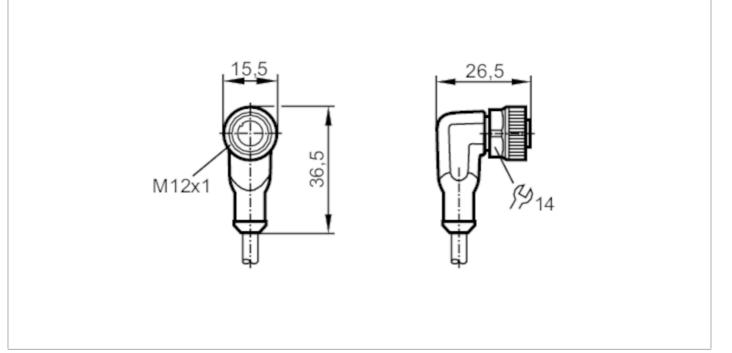

# 

| Application                          |      |                                                                                                |  |  |
|--------------------------------------|------|------------------------------------------------------------------------------------------------|--|--|
| System                               |      | Free from silicone; Halogen-free; gold-plated contacts; screened cable; Drag chain suitability |  |  |
| Free from silicone                   |      | yes                                                                                            |  |  |
| Electrical data                      |      |                                                                                                |  |  |
| Operating voltage                    | [V]  | < 50 AC / < 60 DC                                                                              |  |  |
| Protection class                     |      | III                                                                                            |  |  |
| Max. current load total              | [A]  | 4                                                                                              |  |  |
| Operating conditions                 |      |                                                                                                |  |  |
| Ambient temperature                  | [°C] | -2590                                                                                          |  |  |
| Note on ambient temperature          |      | cULus:75                                                                                       |  |  |
| Ambient temperature<br>(moving)      | [°C] | -2590                                                                                          |  |  |
| Note on ambient temperature (moving) |      | cULus:75                                                                                       |  |  |
| Protection                           |      | IP 65; IP 67; IP 68; IP 69K                                                                    |  |  |
| Mechanical data                      |      |                                                                                                |  |  |
| Weight                               | [g]  | 793                                                                                            |  |  |
| Dimensions                           | [mm] | 26.5 x 15.5 x 36.5                                                                             |  |  |
| Material                             |      | housing: TPU (urethane) orange; sealing: FKM                                                   |  |  |
| Material nut                         |      | brass, nickel-plated                                                                           |  |  |
| Drag chain suitability               |      | yes                                                                                            |  |  |

#### Electrical connection - Socket

Connector: 1 x M12, angled; coding: A; Locking: brass, nickel-plated; Contacts: gold-plated; Tightening torque: 0.6...1.5 Nm; Shielded connection cable: shield not connected