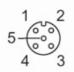

#### **Electrical connection - Socket**

Connector: 1 x M12, straight; coding: A; Locking: brass, nickel-plated; Contacts: gold-plated; Tightening torque: 0.6...1.5 Nm; Shielded connection cable: shield not connected

#### Connection

|      | Core colors : |
|------|---------------|
| BK = | black         |
| BN = | brown         |
| BU = | blue          |
| GY = | grey          |
| WH = | white         |
|      |               |