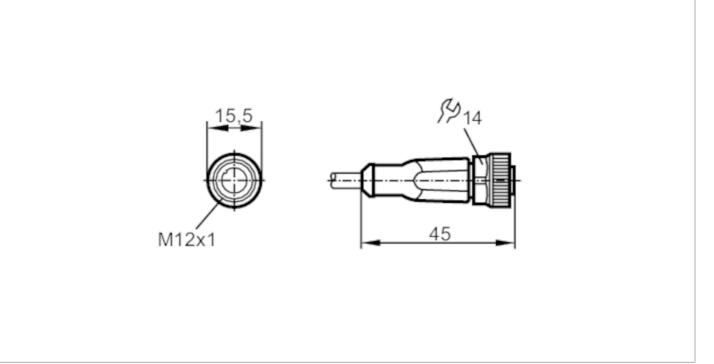

# 

| Application                          |      |                                                                                                |  |  |
|--------------------------------------|------|------------------------------------------------------------------------------------------------|--|--|
| System                               |      | Free from silicone; Halogen-free; gold-plated contacts; screened cable; Drag chain suitability |  |  |
| Free from silicone                   |      | yes                                                                                            |  |  |
| Electrical data                      |      |                                                                                                |  |  |
| Operating voltage                    | [V]  | < 30 AC / < 36 DC                                                                              |  |  |
| Protection class                     |      | III                                                                                            |  |  |
| Max. current load total              | [A]  | 4                                                                                              |  |  |
| Overall current rating (UL)          | [A]  | 3                                                                                              |  |  |
| Operating conditions                 |      |                                                                                                |  |  |
| Ambient temperature                  | [°C] | -2590                                                                                          |  |  |
| Note on ambient temperature          |      | cULus:75                                                                                       |  |  |
| Ambient temperature<br>(moving)      | [°C] | -2590                                                                                          |  |  |
| Note on ambient temperature (moving) |      | cULus:75                                                                                       |  |  |
| Protection                           |      | IP 65; IP 67; IP 68; IP 69K                                                                    |  |  |
| Mechanical data                      |      |                                                                                                |  |  |
| Weight                               | [g]  | 2282.5                                                                                         |  |  |
| Dimensions                           | [mm] | 15.5 x 15.5 x 45                                                                               |  |  |
| Material                             |      | housing: TPU (urethane) orange; sealing: FKM                                                   |  |  |
| Material nut                         |      | brass, nickel-plated                                                                           |  |  |
| Drag chain suitability               |      | yes                                                                                            |  |  |

#### **Electrical connection - Socket**

Connector: 1 x M12, straight; coding: A; Locking: brass, nickel-plated; Contacts: gold-plated; Tightening torque: 0.6...1.5 Nm; Shielded connection cable: shield not connected