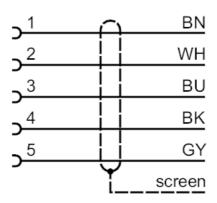

#### **Electrical connection**

Cable: 60 m, PUR, Halogen-free, black, Ø 4.9 mm, screened; 5 x 0.25 mm² (32 x Ø 0.1 mm )

#### Connection

|      | Core colors : |
|------|---------------|
| BK = | black         |
| BN = | brown         |
| BU = | blue          |
| GY = | grey          |
| WH = | white         |
|      |               |